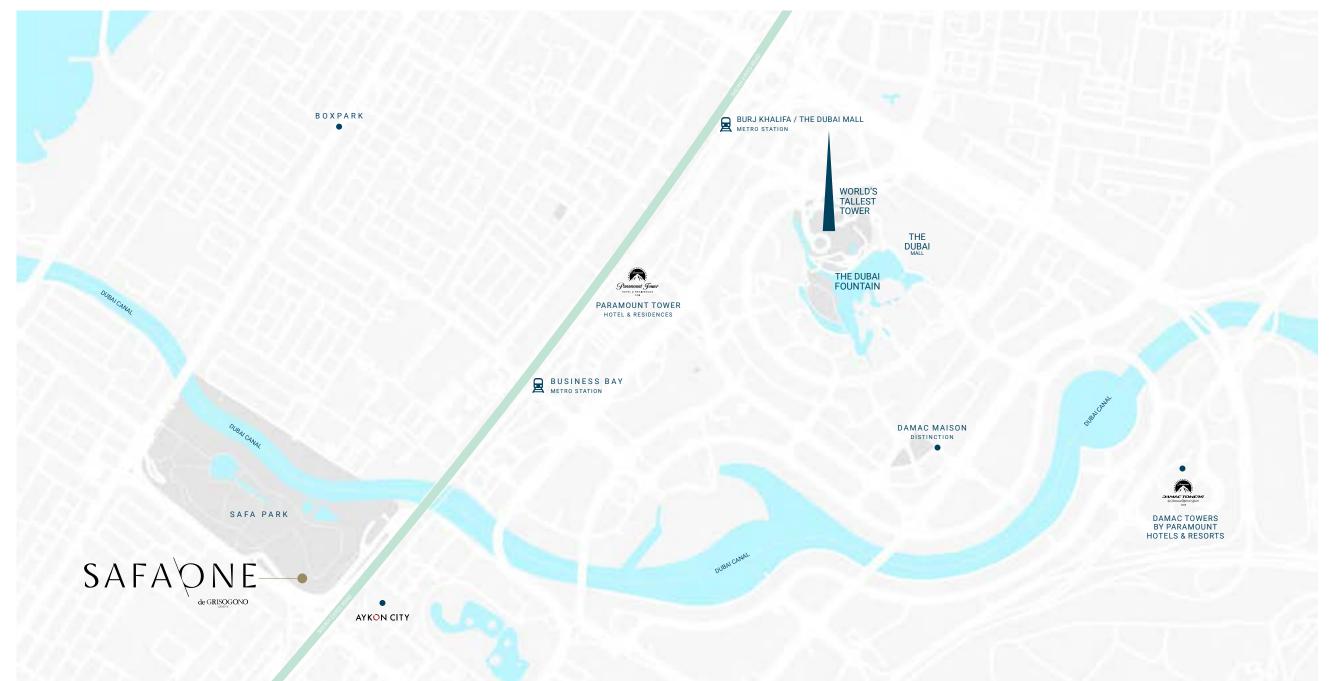

## LIVE IN THE HEART OF THE CITY, WITH YOUR FINGER ON THE PULSE OF NOW.

Safa One's central location allows you to gaze upon sweeping views of Safa Park, World Islands and Bulgari Island from one side, and breathtaking vistas towards Burj Al Arab, Palm Jumeirah and Atlantis on the other.