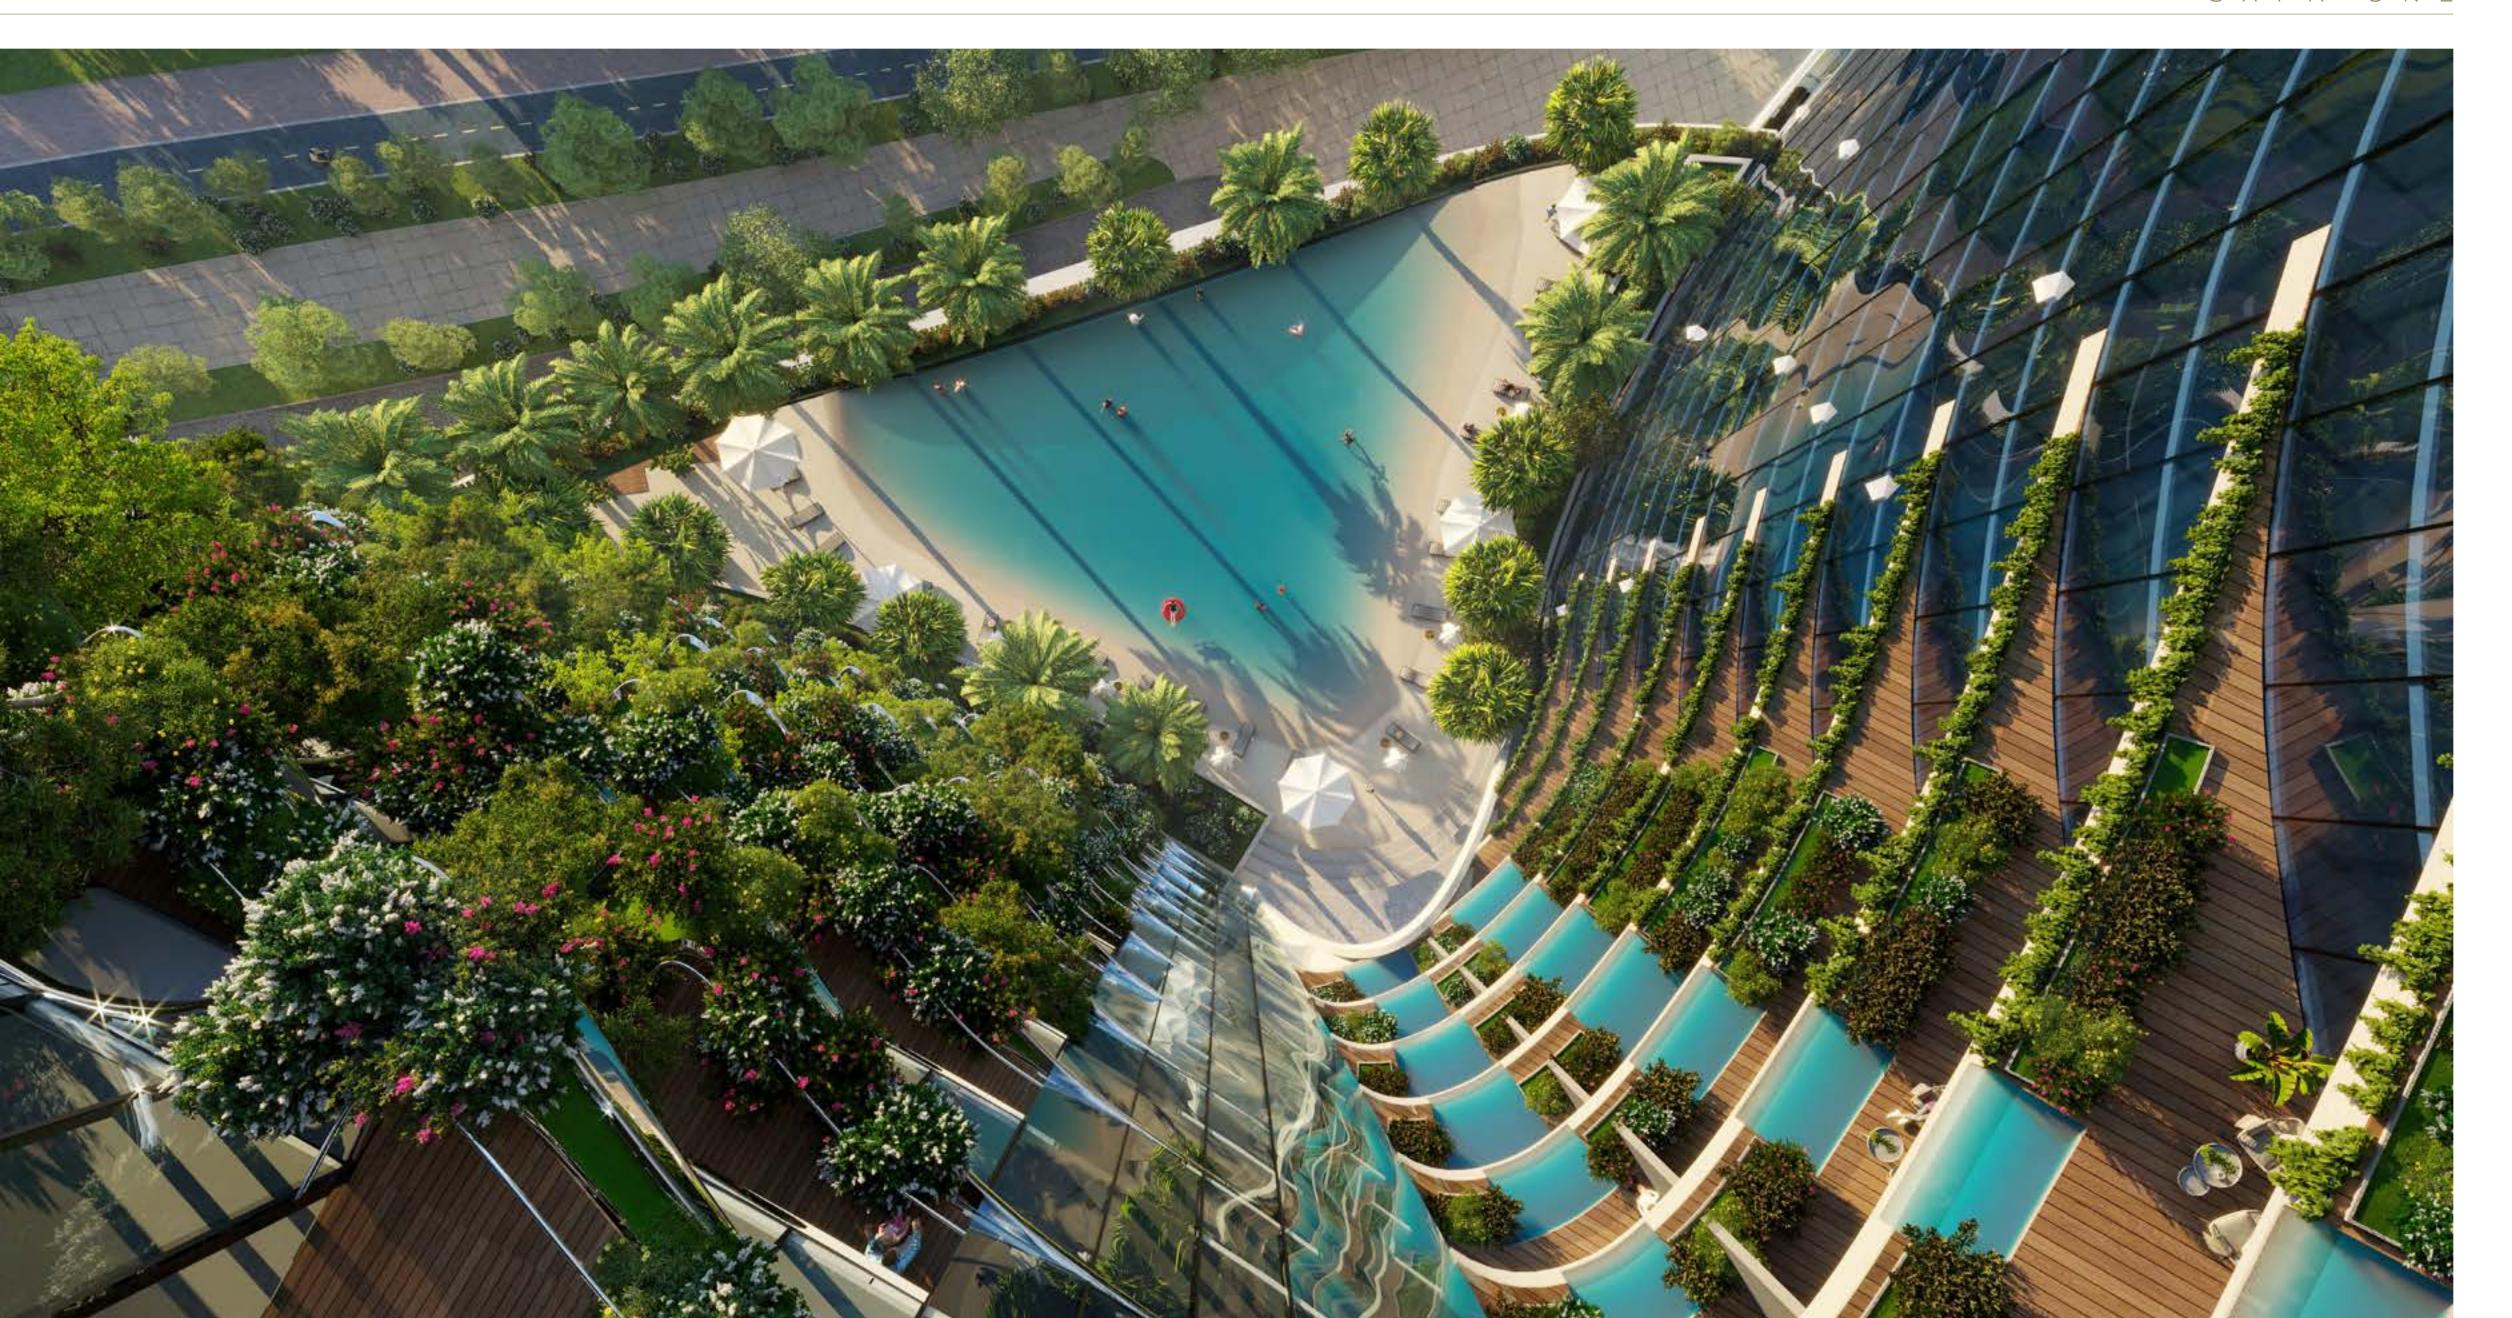

## THE CROWNING GLORY.

An unprecedented rooftop ecosystem.

A gravity-defying island perched above the clouds.

This stunning, self-contained architectural treasure is 32 meters high and graced by manicured landscapes, birds on the wing and an elegant selection of cafes and restaurants. Its state-of-the-art climate-control system allows it to produce tropical rain at select moments of the day, offering you an experience found nowhere else on Earth.