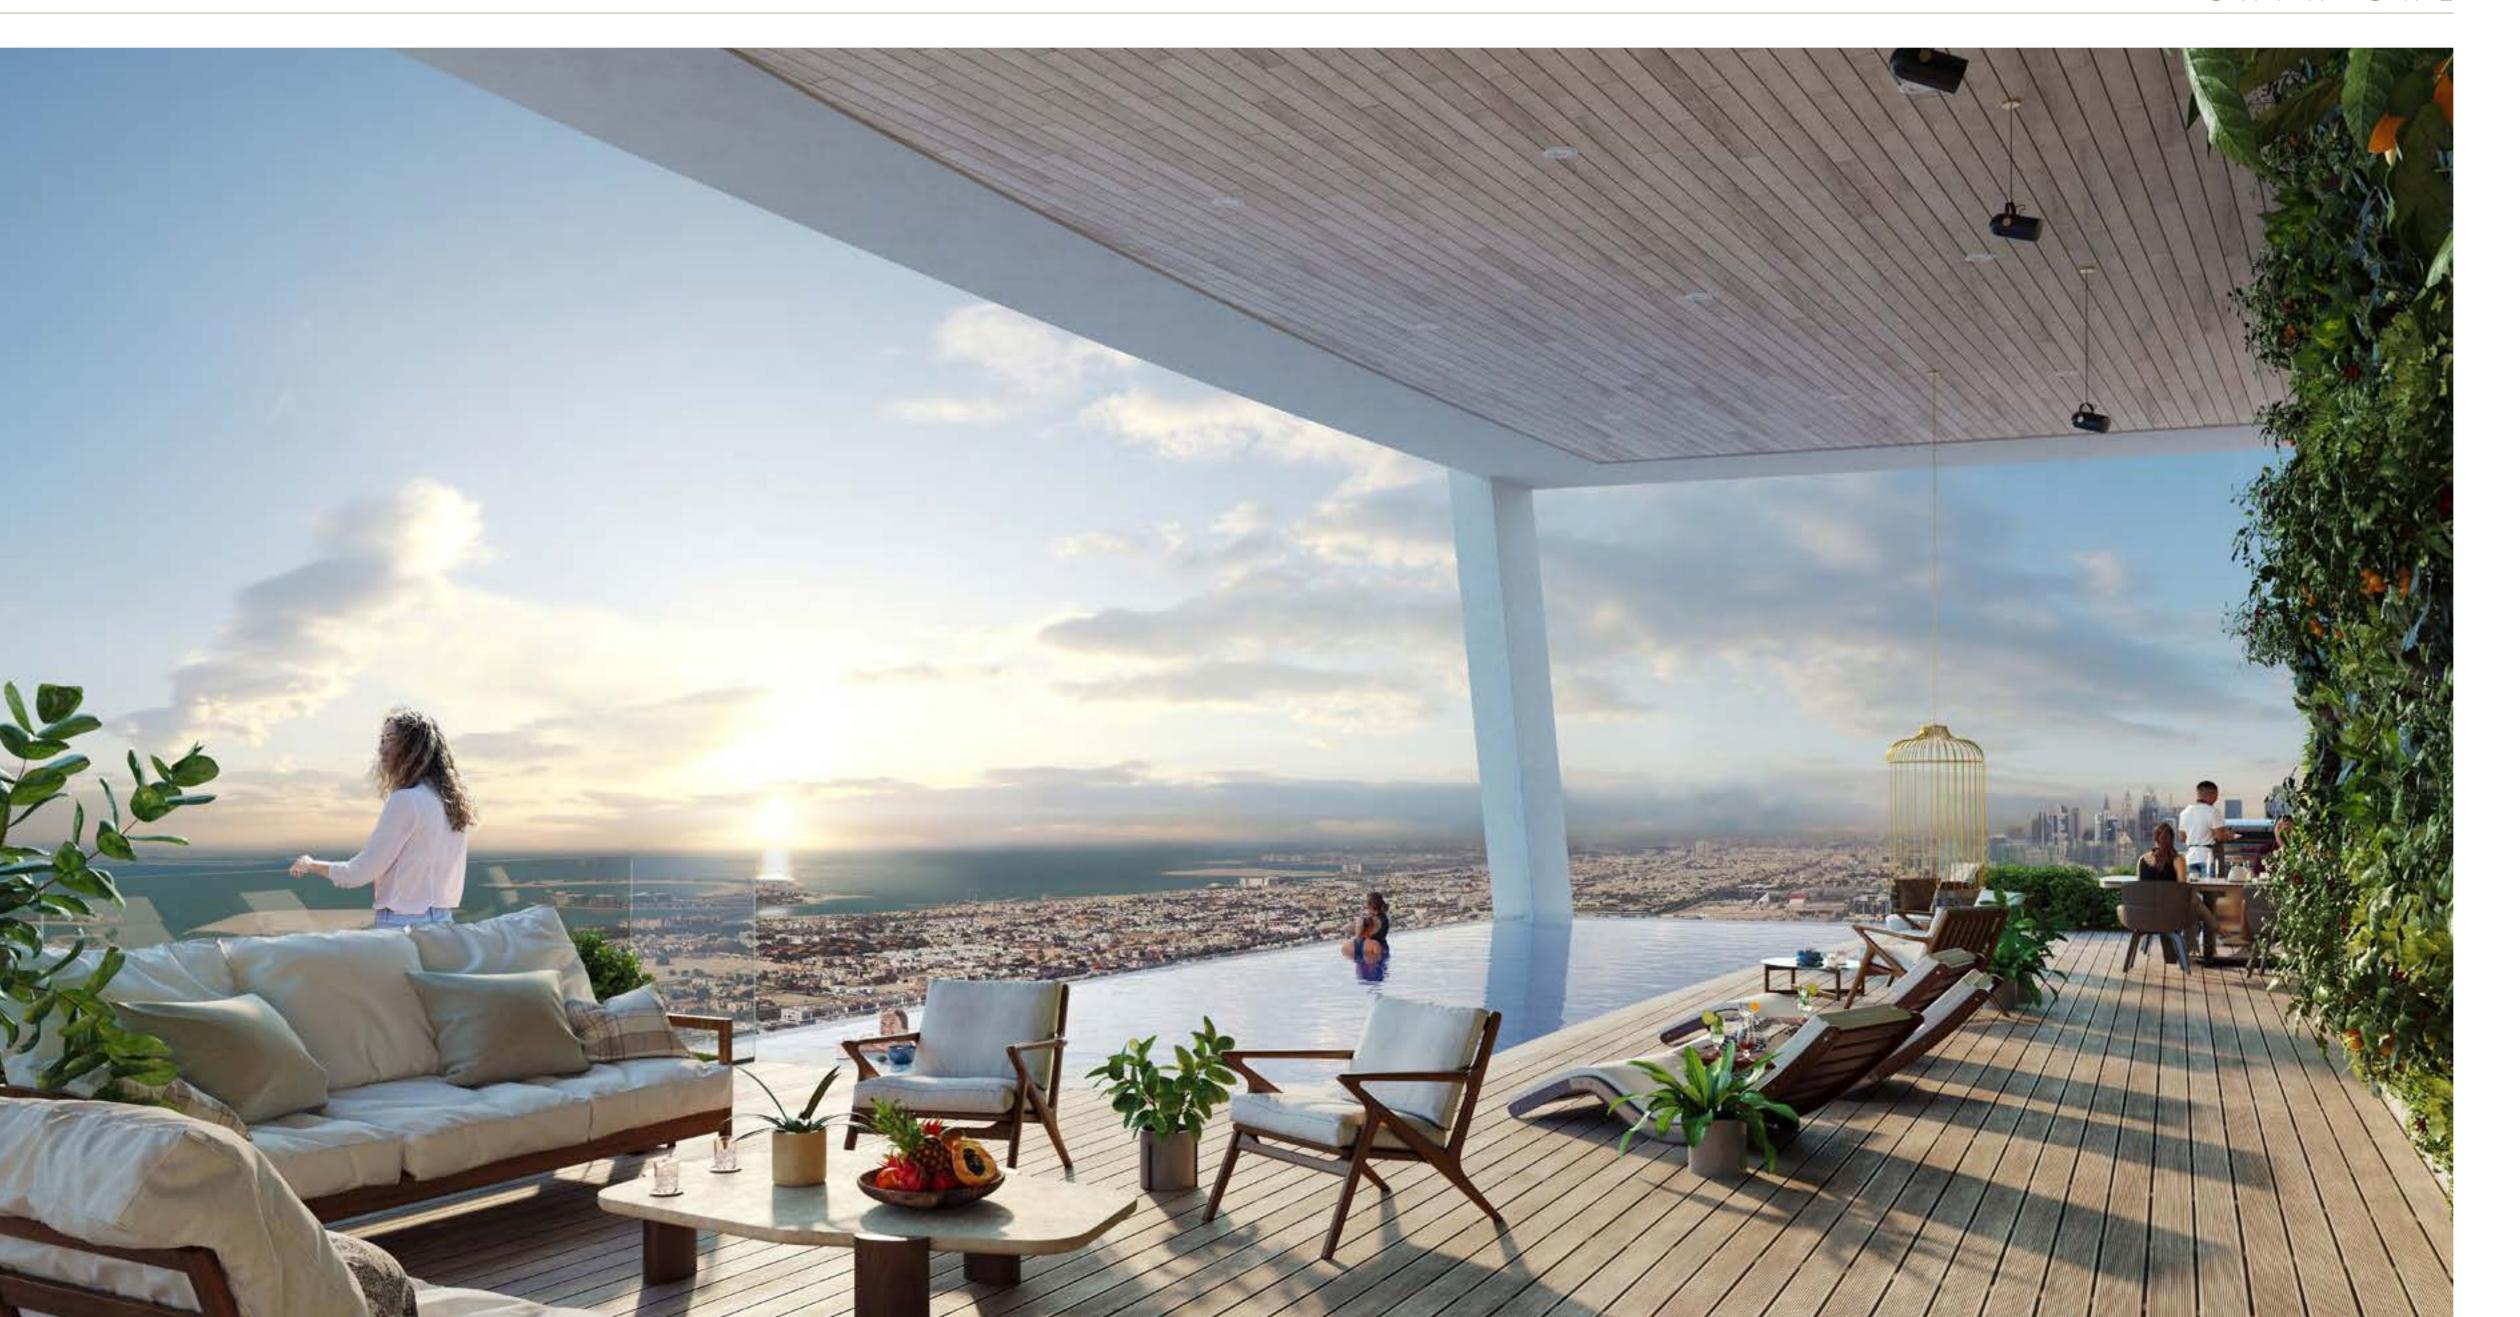

## THE CROWNING GLORY.

An unprecedented rooftop ecosystem.

A gravity-defying island perched above the clouds.

This stunning, self-contained architectural treasure is 32 meters high and graced by manicured landscapes, birds on the wing and an elegant selection of cafes and restaurants. Its state-of-the-art climate-control system allows it to produce tropical rain at select moments of the day, offering you an experience found nowhere else on Earth.