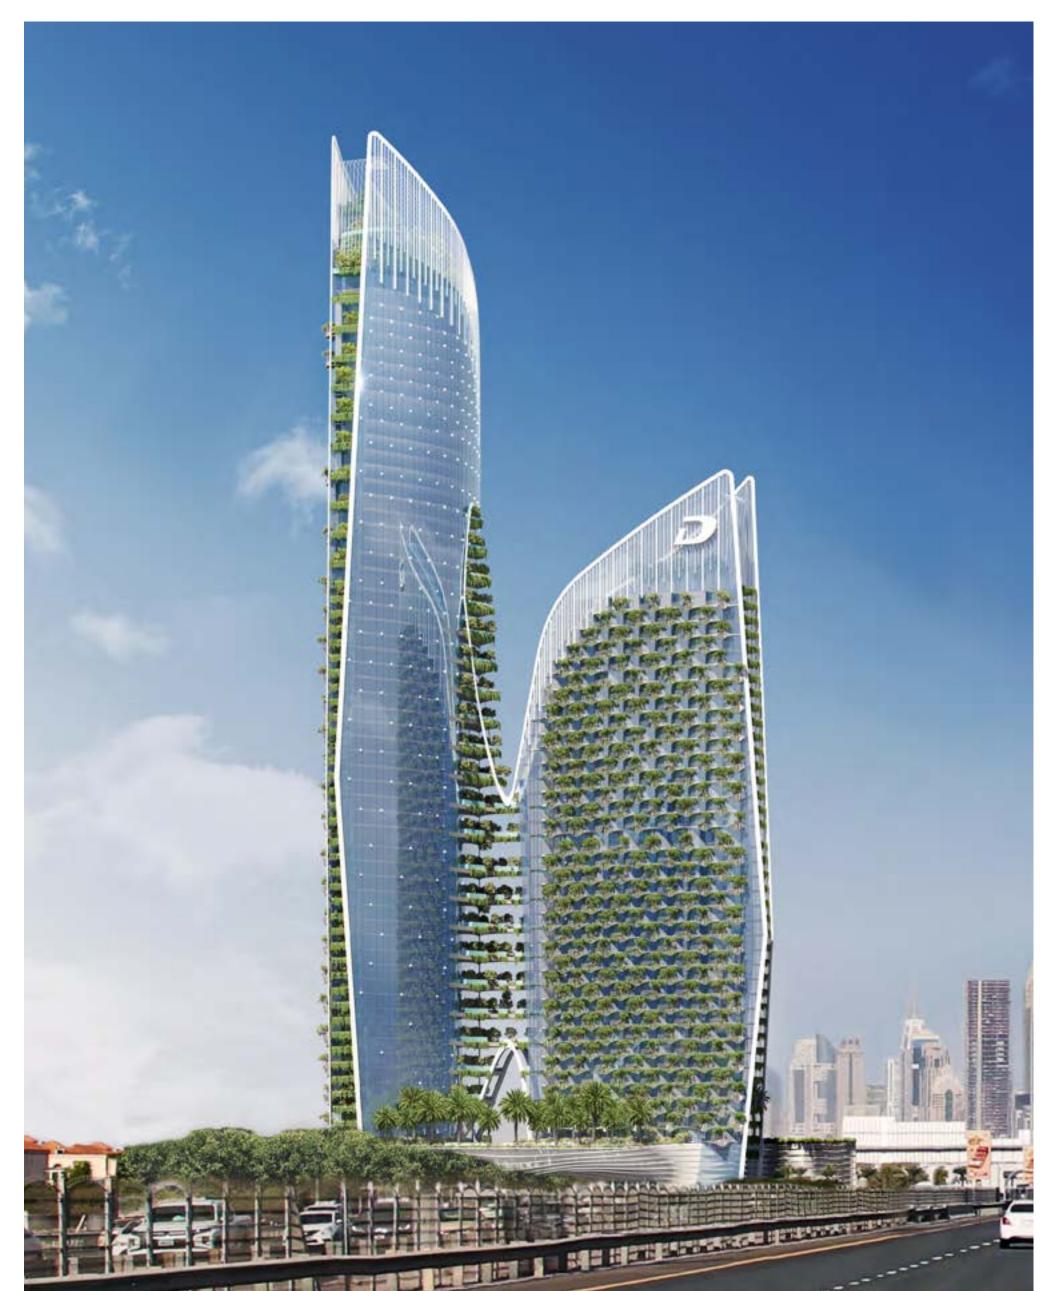

## THE CROWNING GLORY.

An unprecedented rooftop ecosystem.

A gravity-defying island perched above the clouds.

This stunning, self-contained architectural treasure is 32 meters high and graced by manicured landscapes, birds on the wing and an elegant selection of cafes and restaurants. Its state-of-the-art climate-control system allows it to produce tropical rain at select moments of the day, offering you an experience found nowhere else on Earth.

## TURN OPULENCE INTO YOUR ADDRESS.

Whether it's the refinement of a 1 bedroom home in Tower B or an ultra-luxurious 2 or 3 bedroom suite with personal splash pool in Tower A, Safa One sets a new standard in sophistication that glitters as brightly as a 24 carat gem.