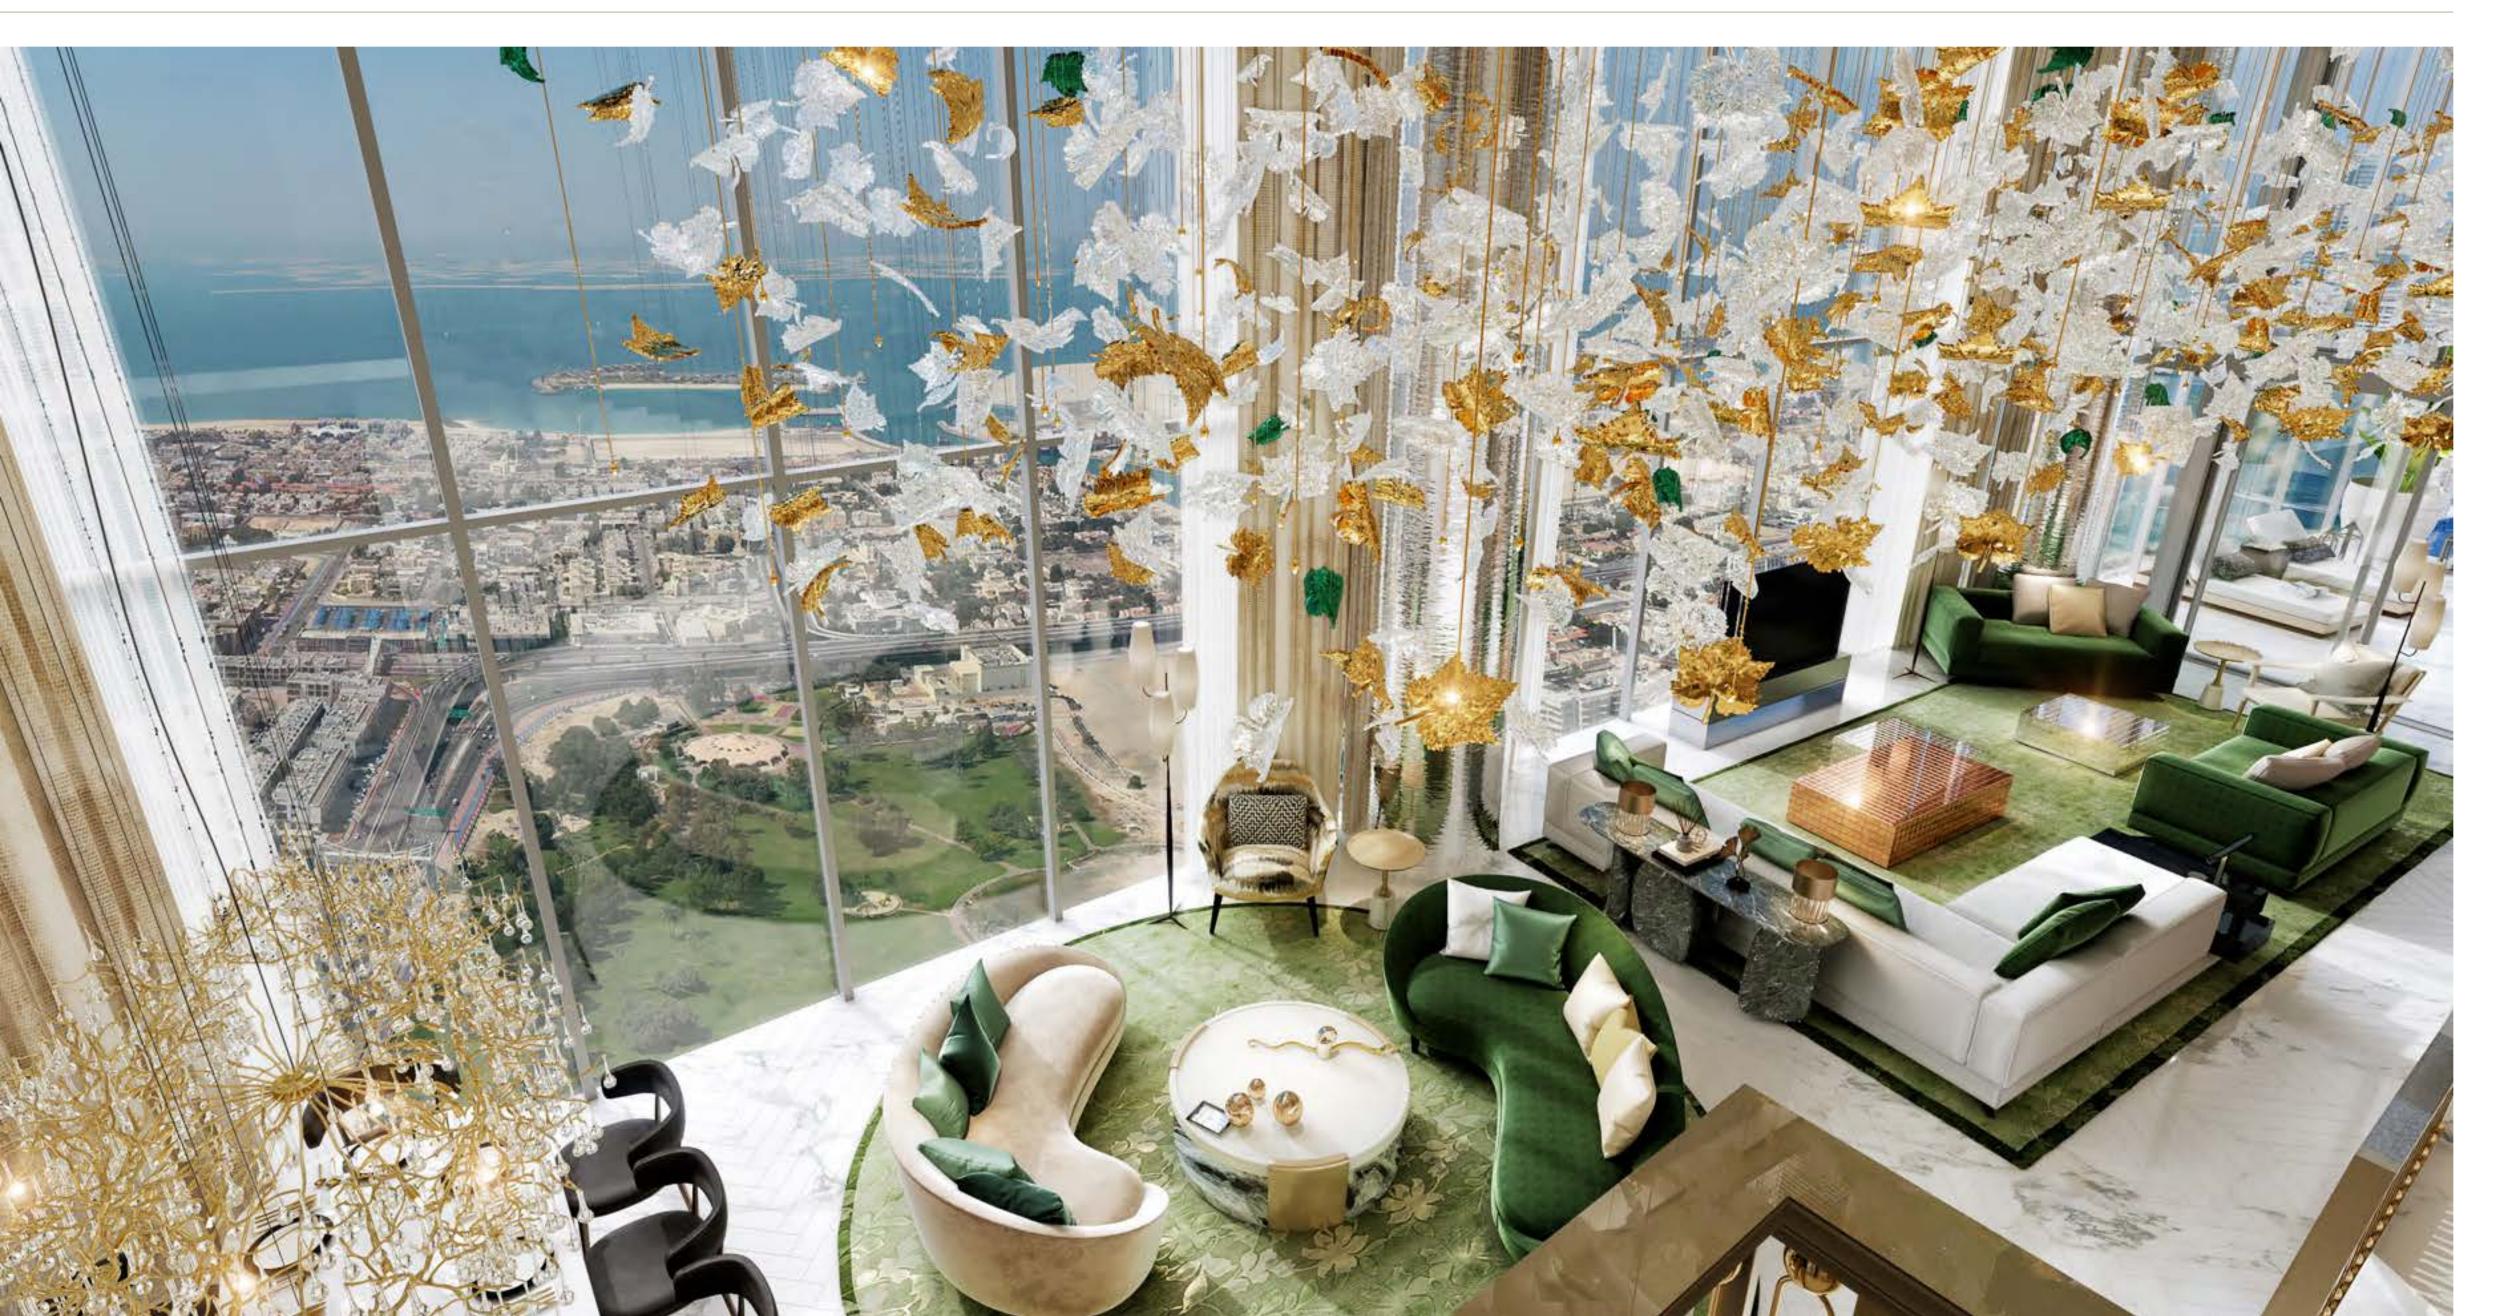

## THE CROWNING GLORY.

An unprecedented rooftop ecosystem.

A gravity-defying island perched above the clouds.

This stunning, self-contained architectural treasure is 32 meters high and graced by manicured landscapes, birds on the wing and an elegant selection of cafes and restaurants. Its state-of-the-art climate-control system allows it to produce tropical rain at select moments of the day, offering you an experience found nowhere else on Earth.