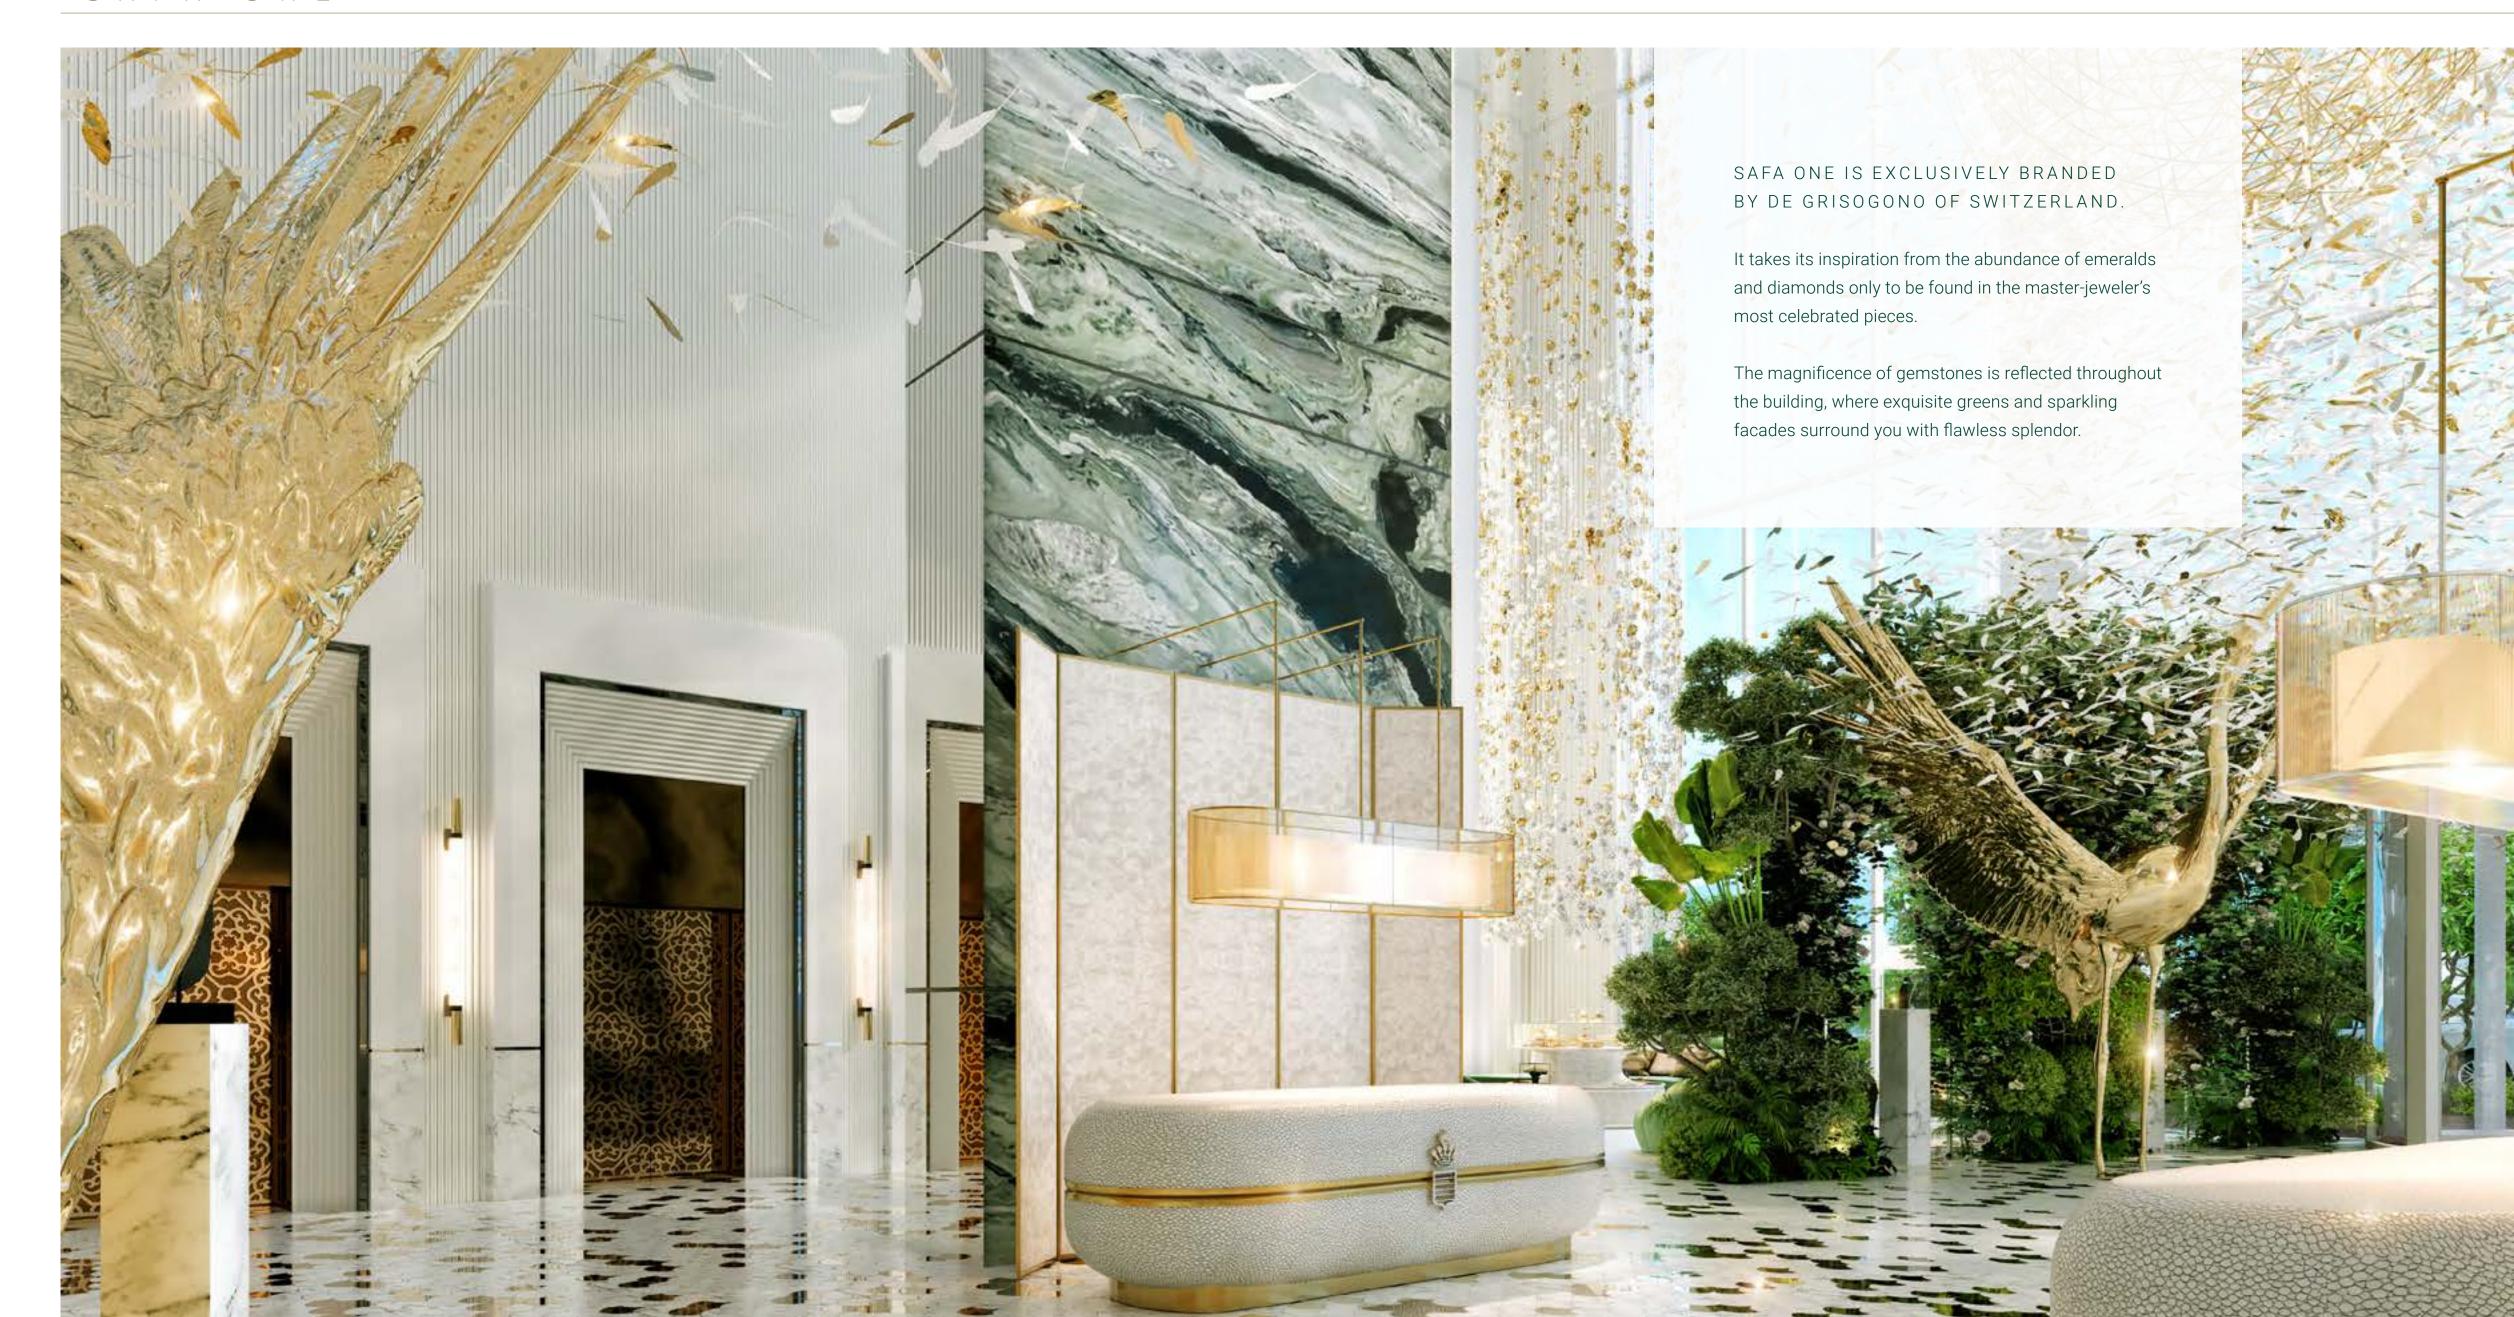

## THE CROWNING GLORY.

An unprecedented rooftop ecosystem.

A gravity-defying island perched above the clouds.

This stunning, self-contained architectural treasure is 32 meters high and graced by manicured landscapes, birds on the wing and an elegant selection of cafes and restaurants. Its state-of-the-art climate-control system allows it to produce tropical rain at select moments of the day, offering you an experience found nowhere else on Earth.