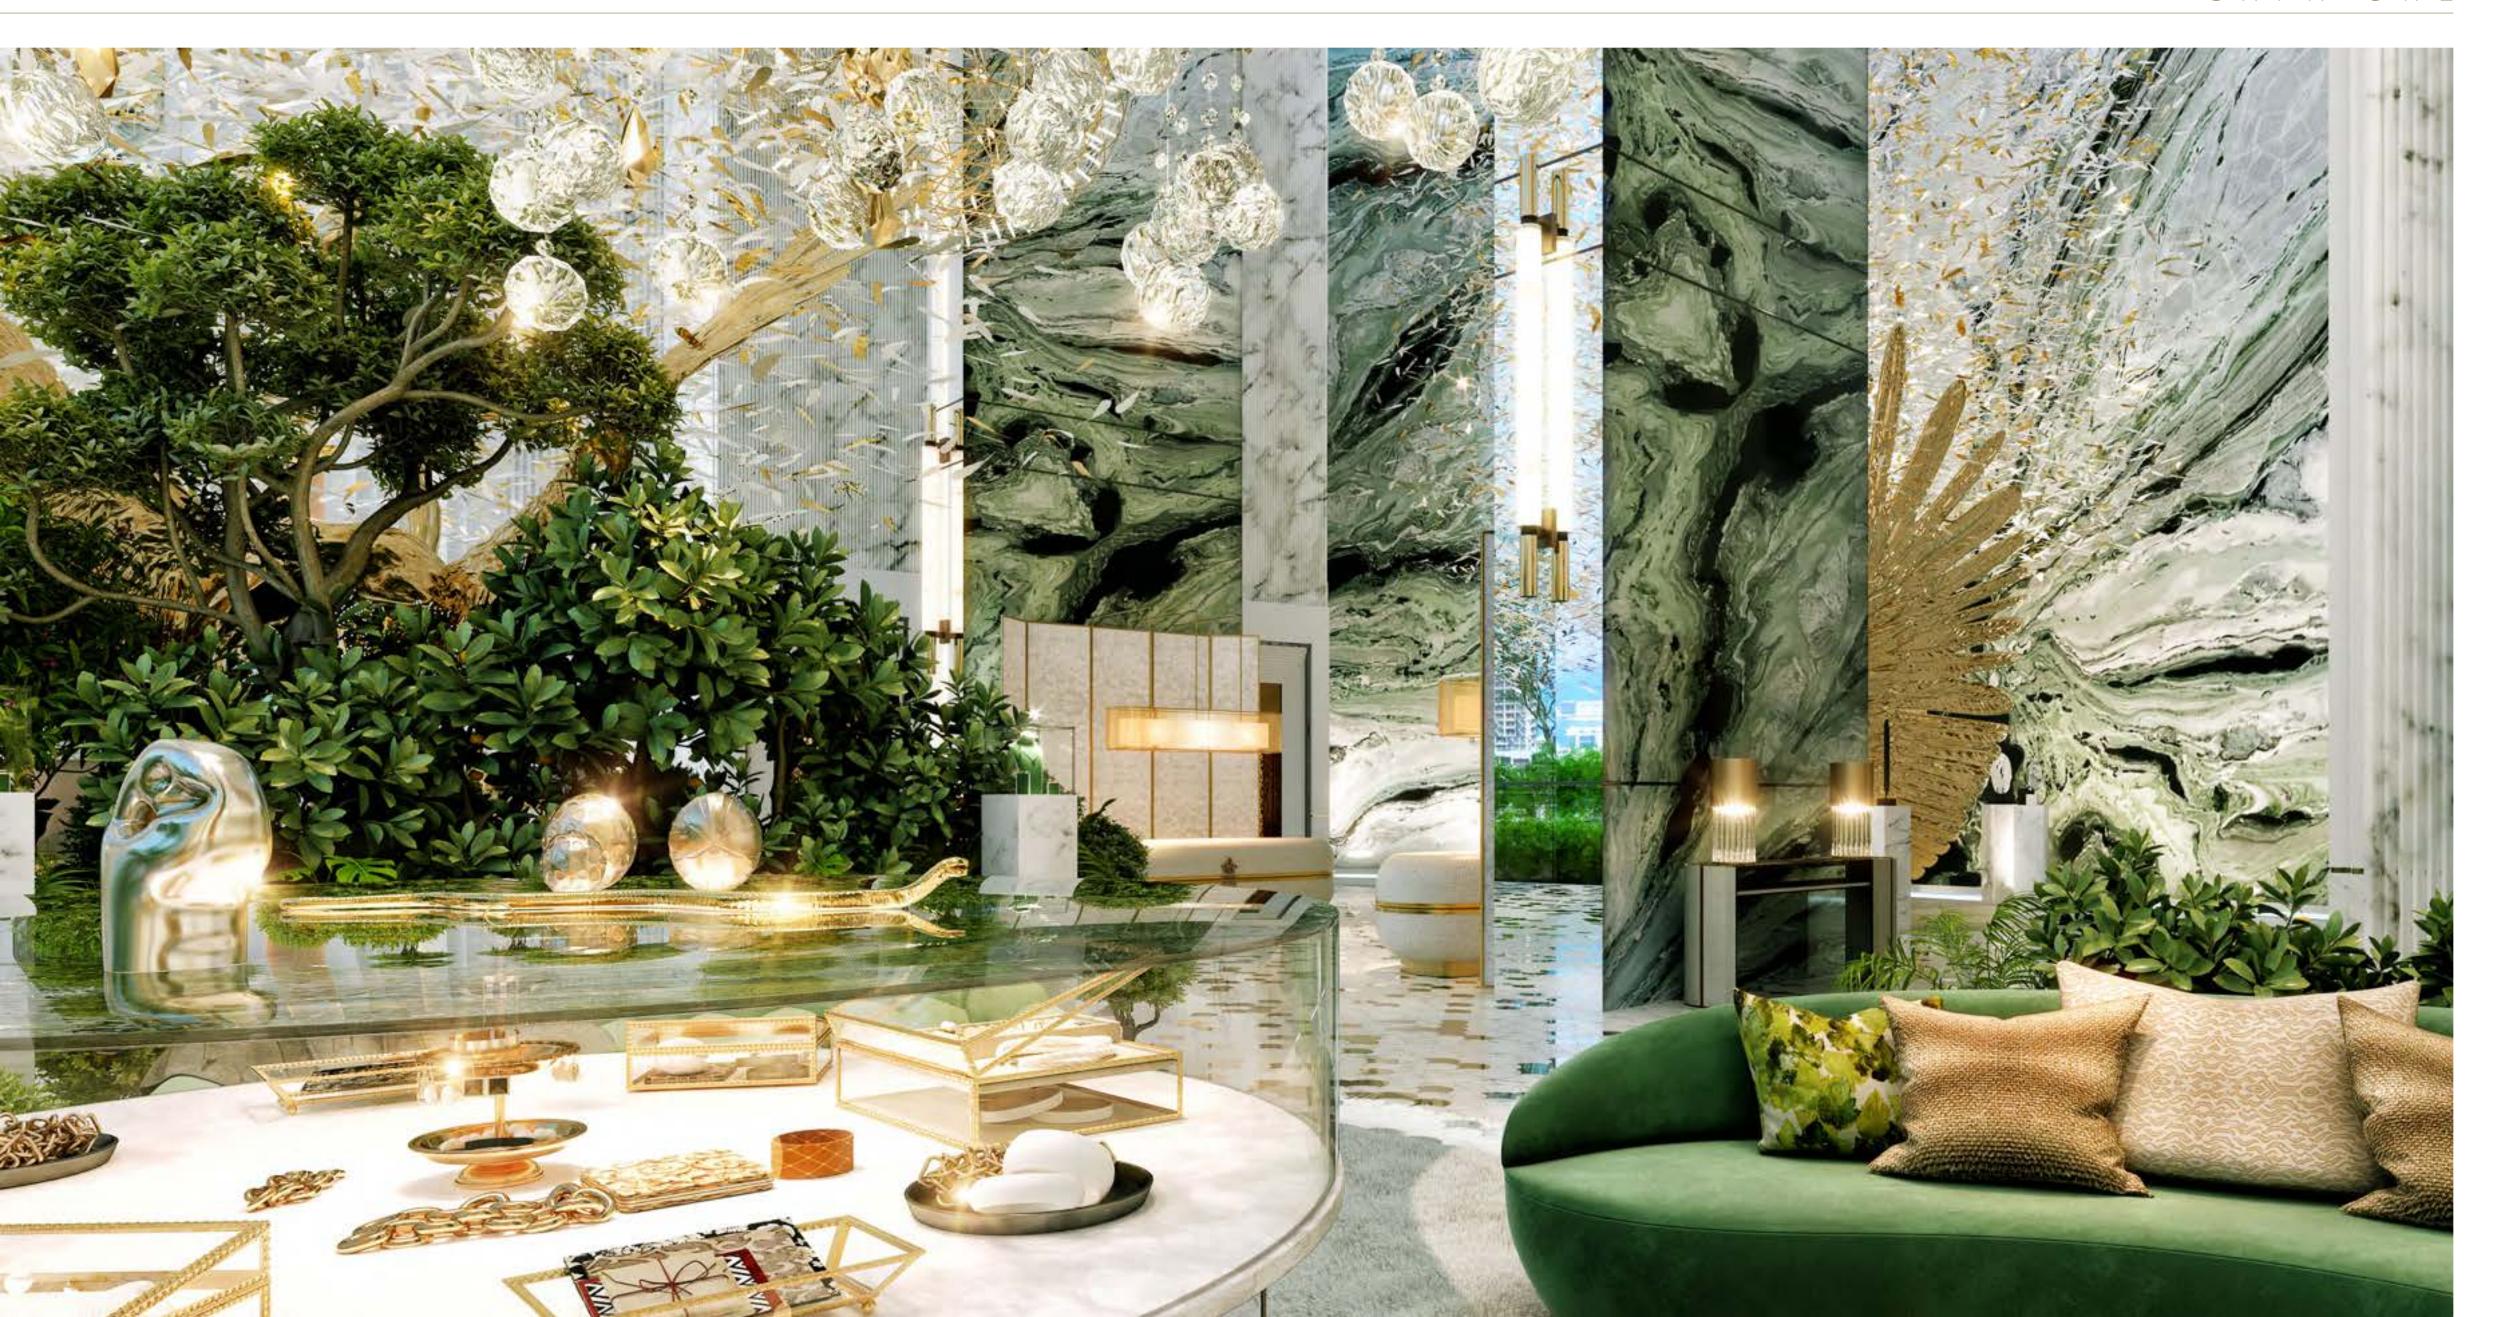

## THE CROWNING GLORY.

An unprecedented rooftop ecosystem.

A gravity-defying island perched above the clouds.

This stunning, self-contained architectural treasure is 32 meters high and graced by manicured landscapes, birds on the wing and an elegant selection of cafes and restaurants. Its state-of-the-art climate-control system allows it to produce tropical rain at select moments of the day, offering you an experience found nowhere else on Earth.