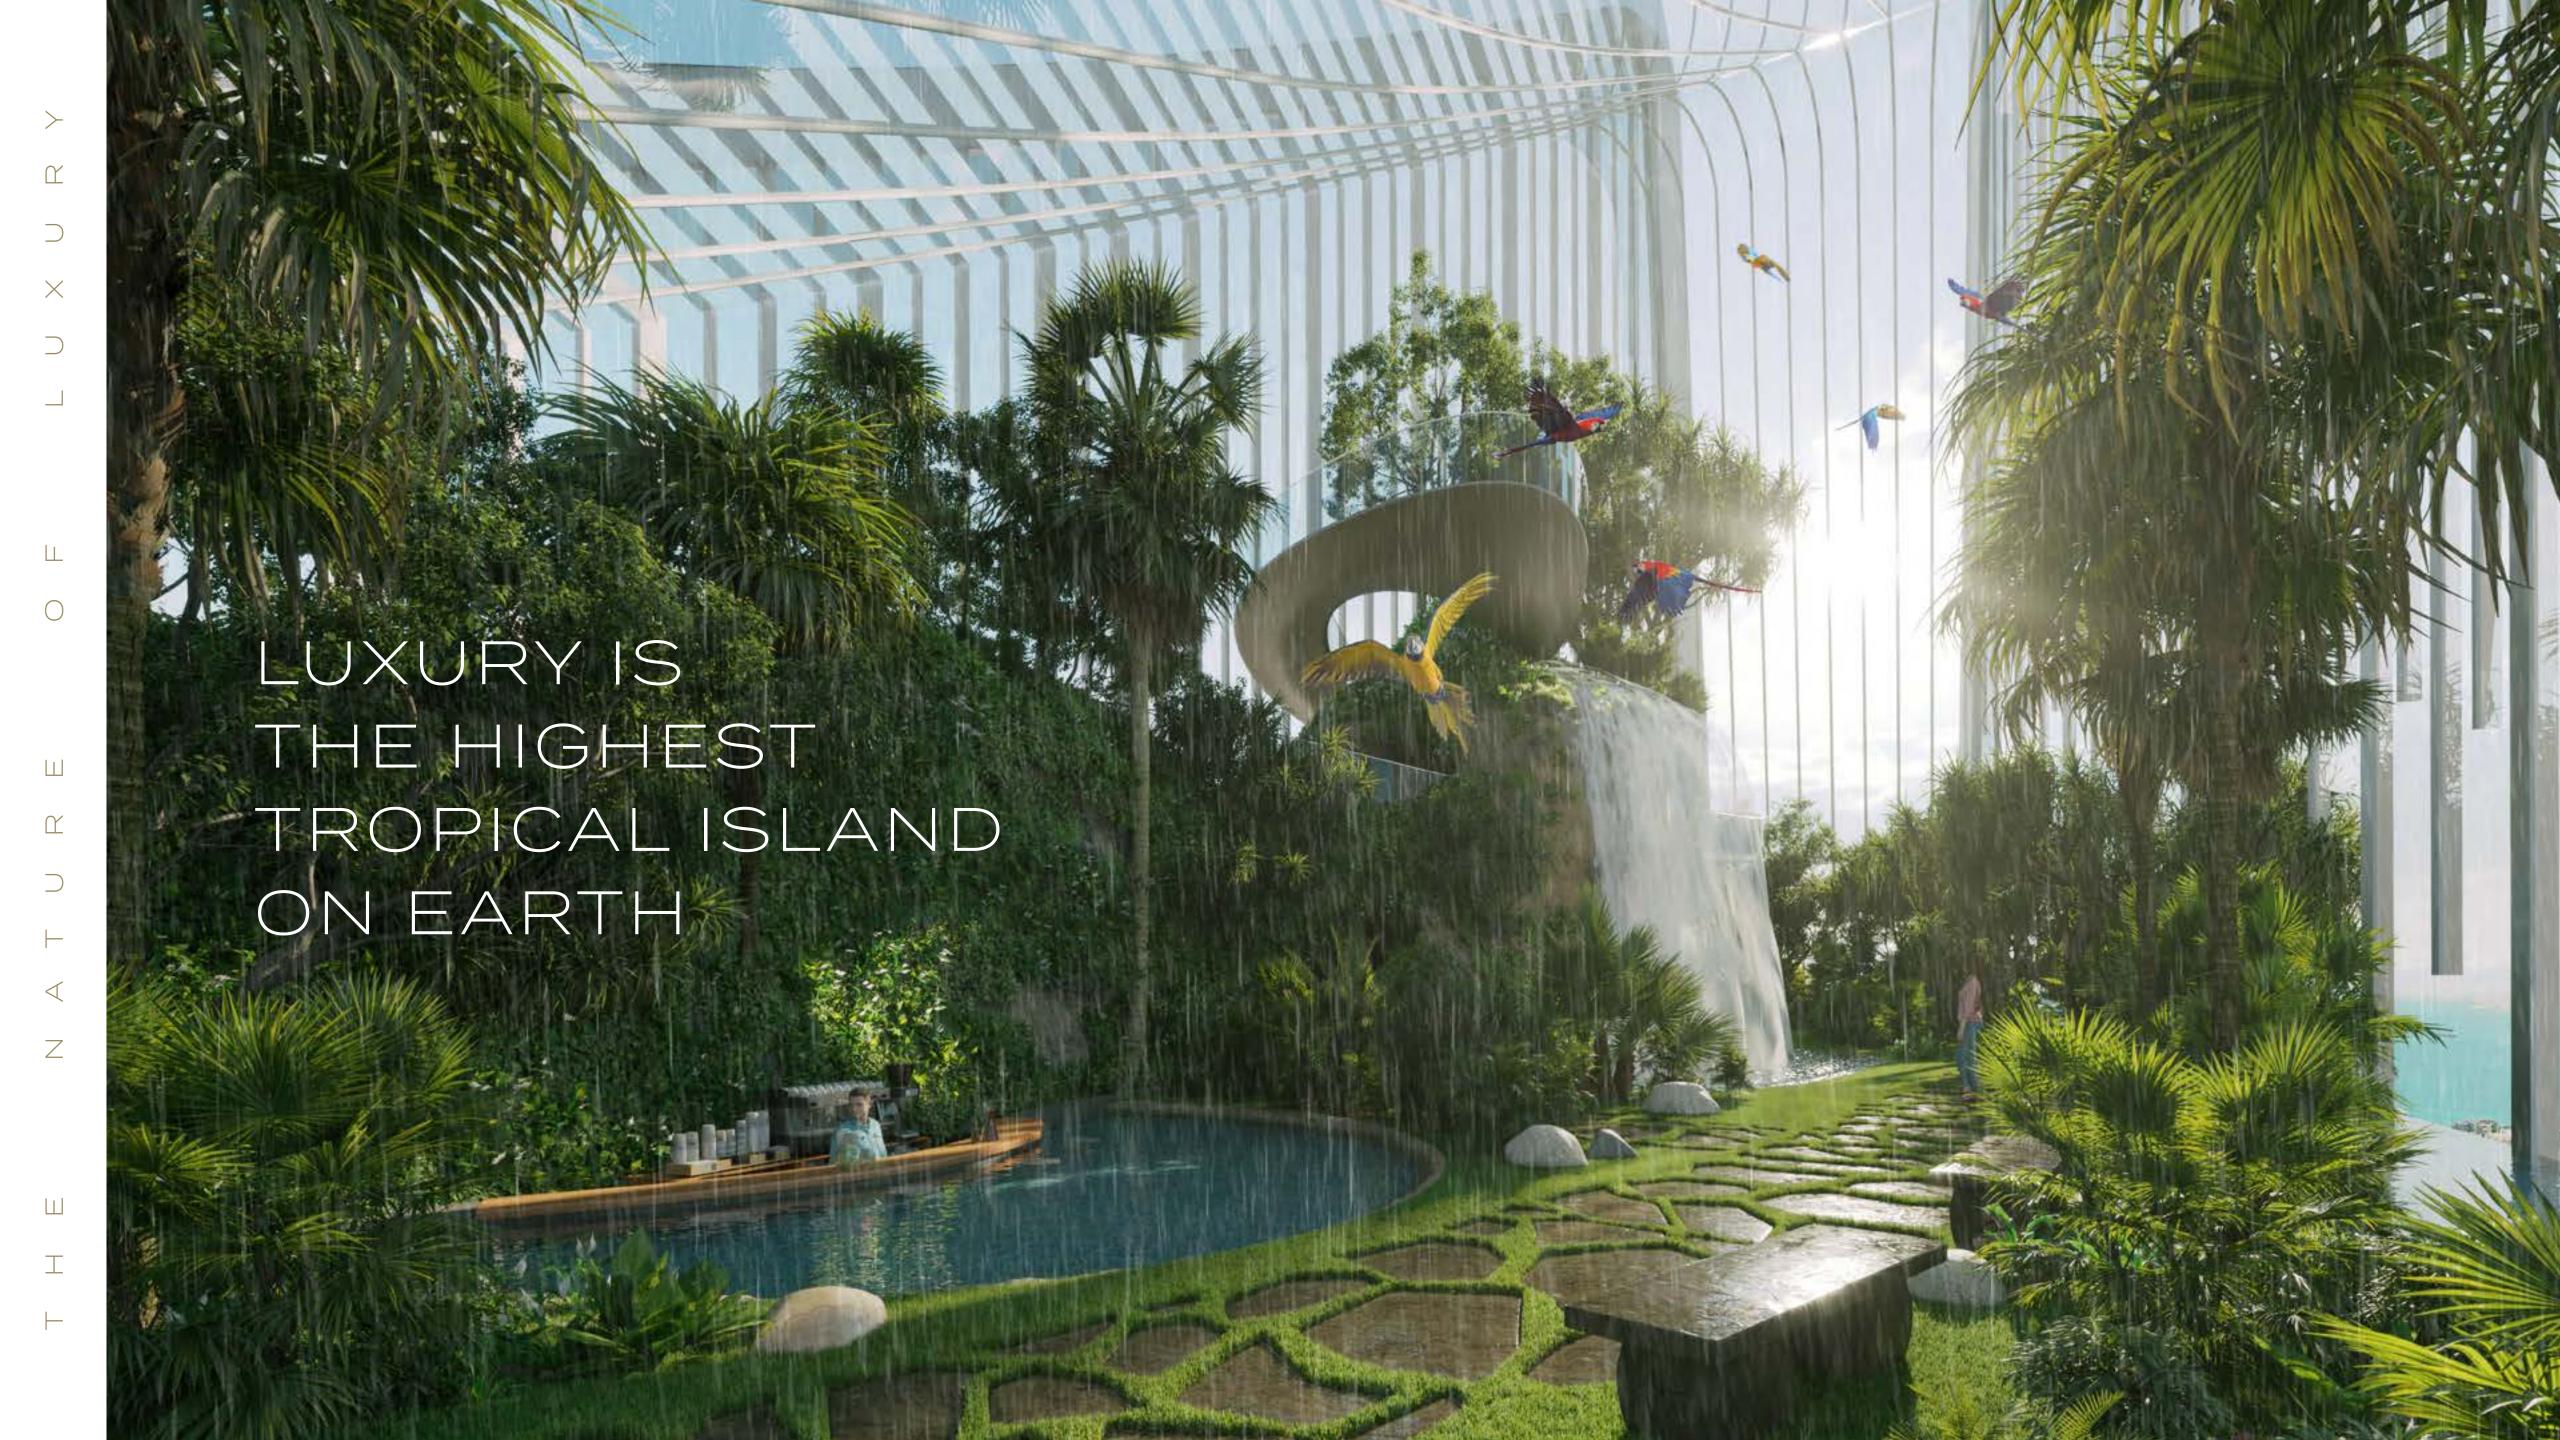

## THE CROWNING GLORY.

An unprecedented rooftop ecosystem.

A gravity-defying island perched above the clouds.

This stunning, self-contained architectural treasure is 32 meters high and graced by manicured landscapes, birds on the wing and an elegant selection of cafes and restaurants. Its state-of-the-art climate-control system allows it to produce tropical rain at select moments of the day, offering you an experience found nowhere else on Earth.