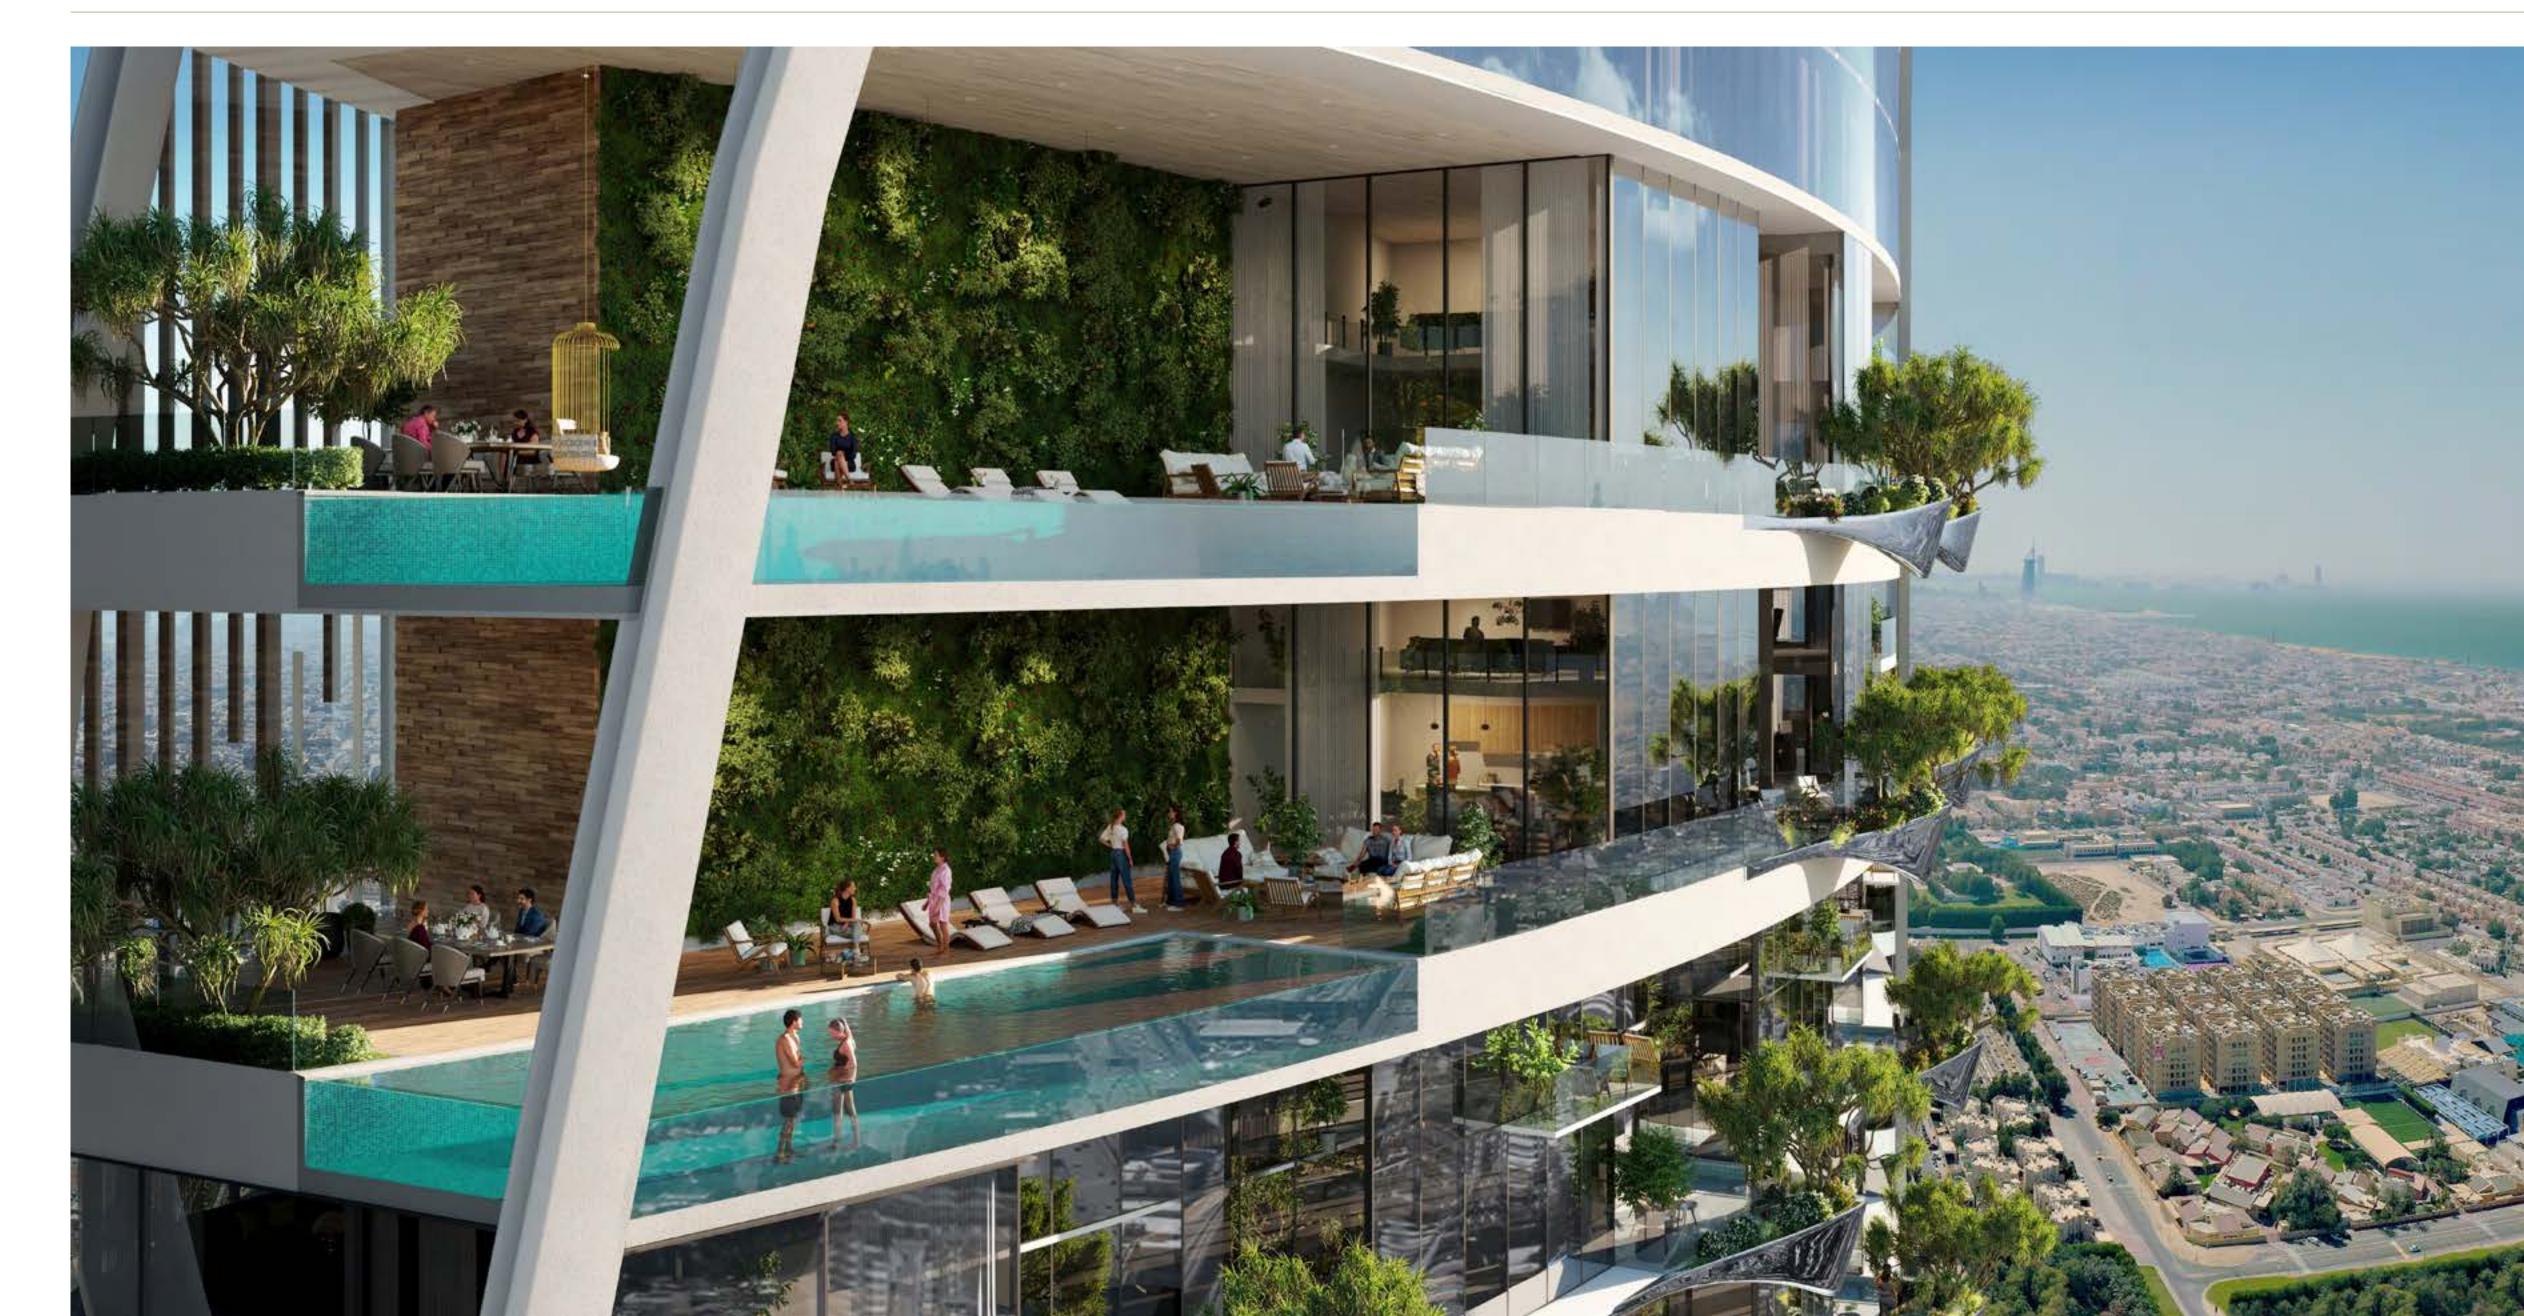

## LIVE IN THE HEART OF THE CITY, WITH YOUR FINGER ON THE PULSE OF NOW.

Safa One's central location allows you to gaze upon sweeping views of Safa Park, World Islands and Bulgari Island from one side, and breathtaking vistas towards Burj Al Arab, Palm Jumeirah and Atlantis on the other.

## THE CROWNING GLORY.

An unprecedented rooftop ecosystem.

A gravity-defying island perched above the clouds.

This stunning, self-contained architectural treasure is 32 meters high and graced by manicured landscapes, birds on the wing and an elegant selection of cafes and restaurants. Its state-of-the-art climate-control system allows it to produce tropical rain at select moments of the day, offering you an experience found nowhere else on Earth.

## TURN OPULENCE INTO YOUR ADDRESS.

Whether it's the refinement of a 1 bedroom home in Tower B or an ultra-luxurious 2 or 3 bedroom suite with personal splash pool in Tower A, Safa One sets a new standard in sophistication that glitters as brightly as a 24 carat gem.