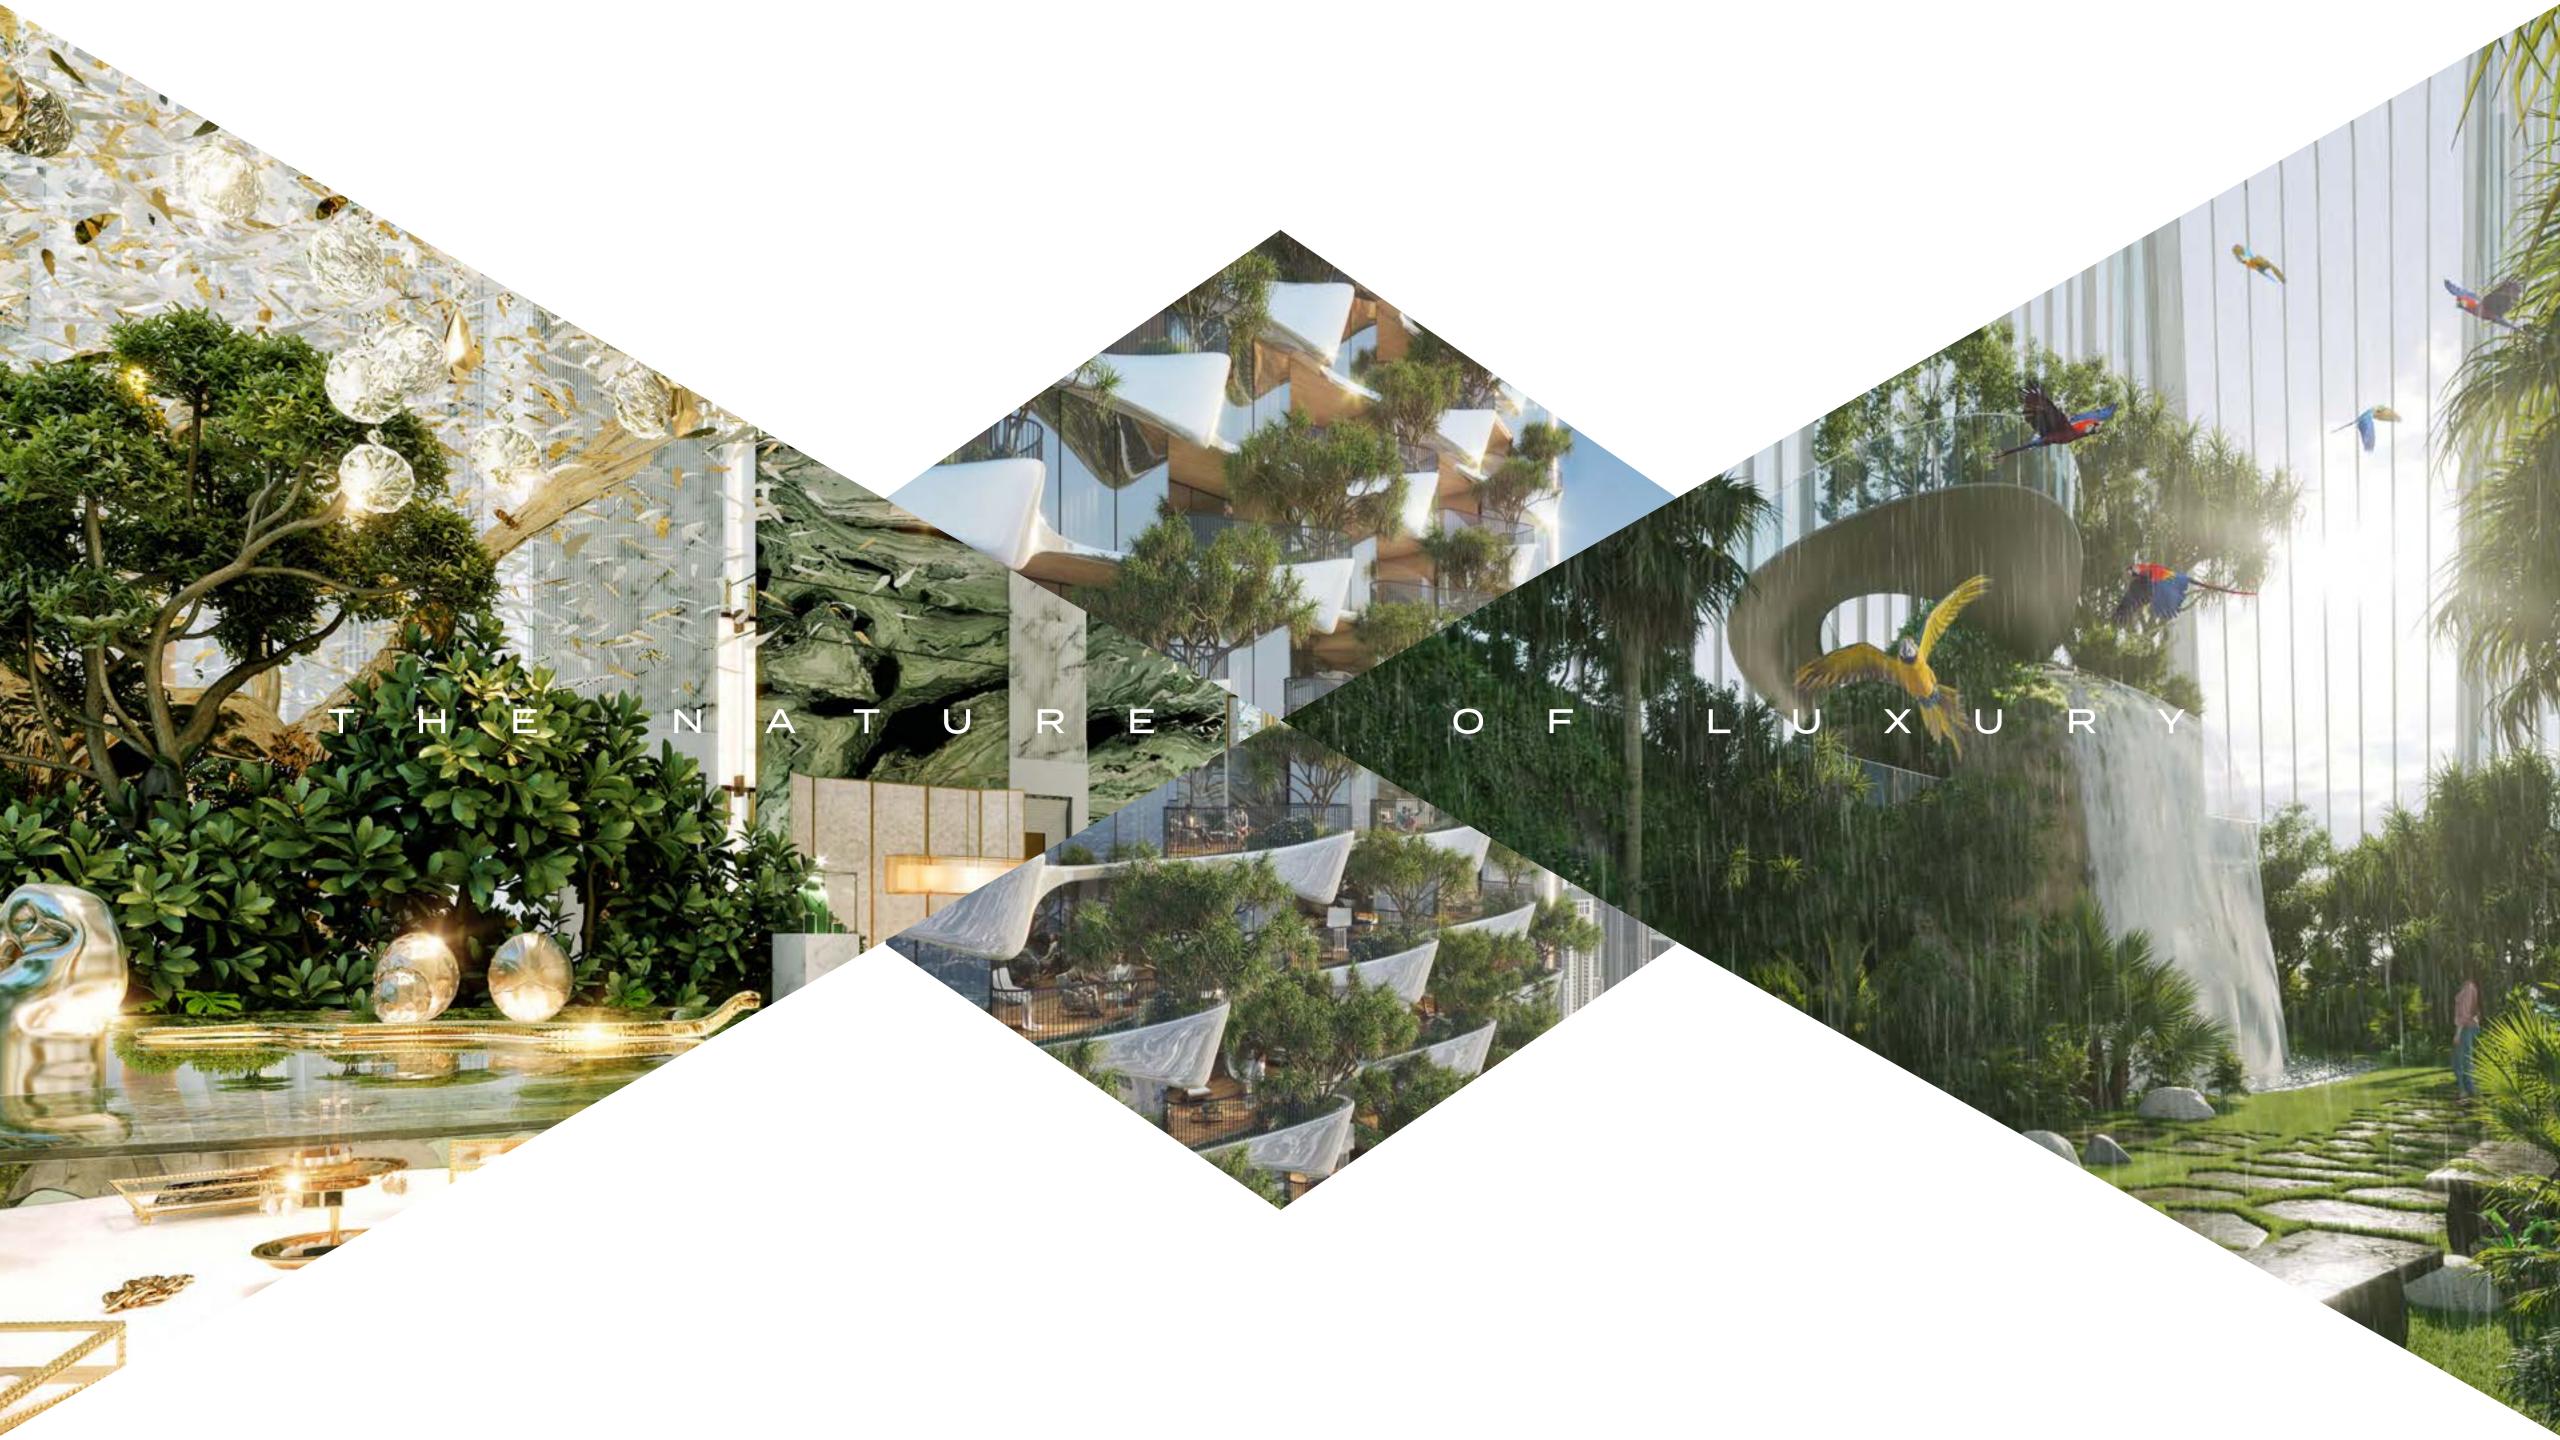

## THE CROWNING GLORY.

An unprecedented rooftop ecosystem.

A gravity-defying island perched above the clouds.

This stunning, self-contained architectural treasure is 32 meters high and graced by manicured landscapes, birds on the wing and an elegant selection of cafes and restaurants. Its state-of-the-art climate-control system allows it to produce tropical rain at select moments of the day, offering you an experience found nowhere else on Earth.