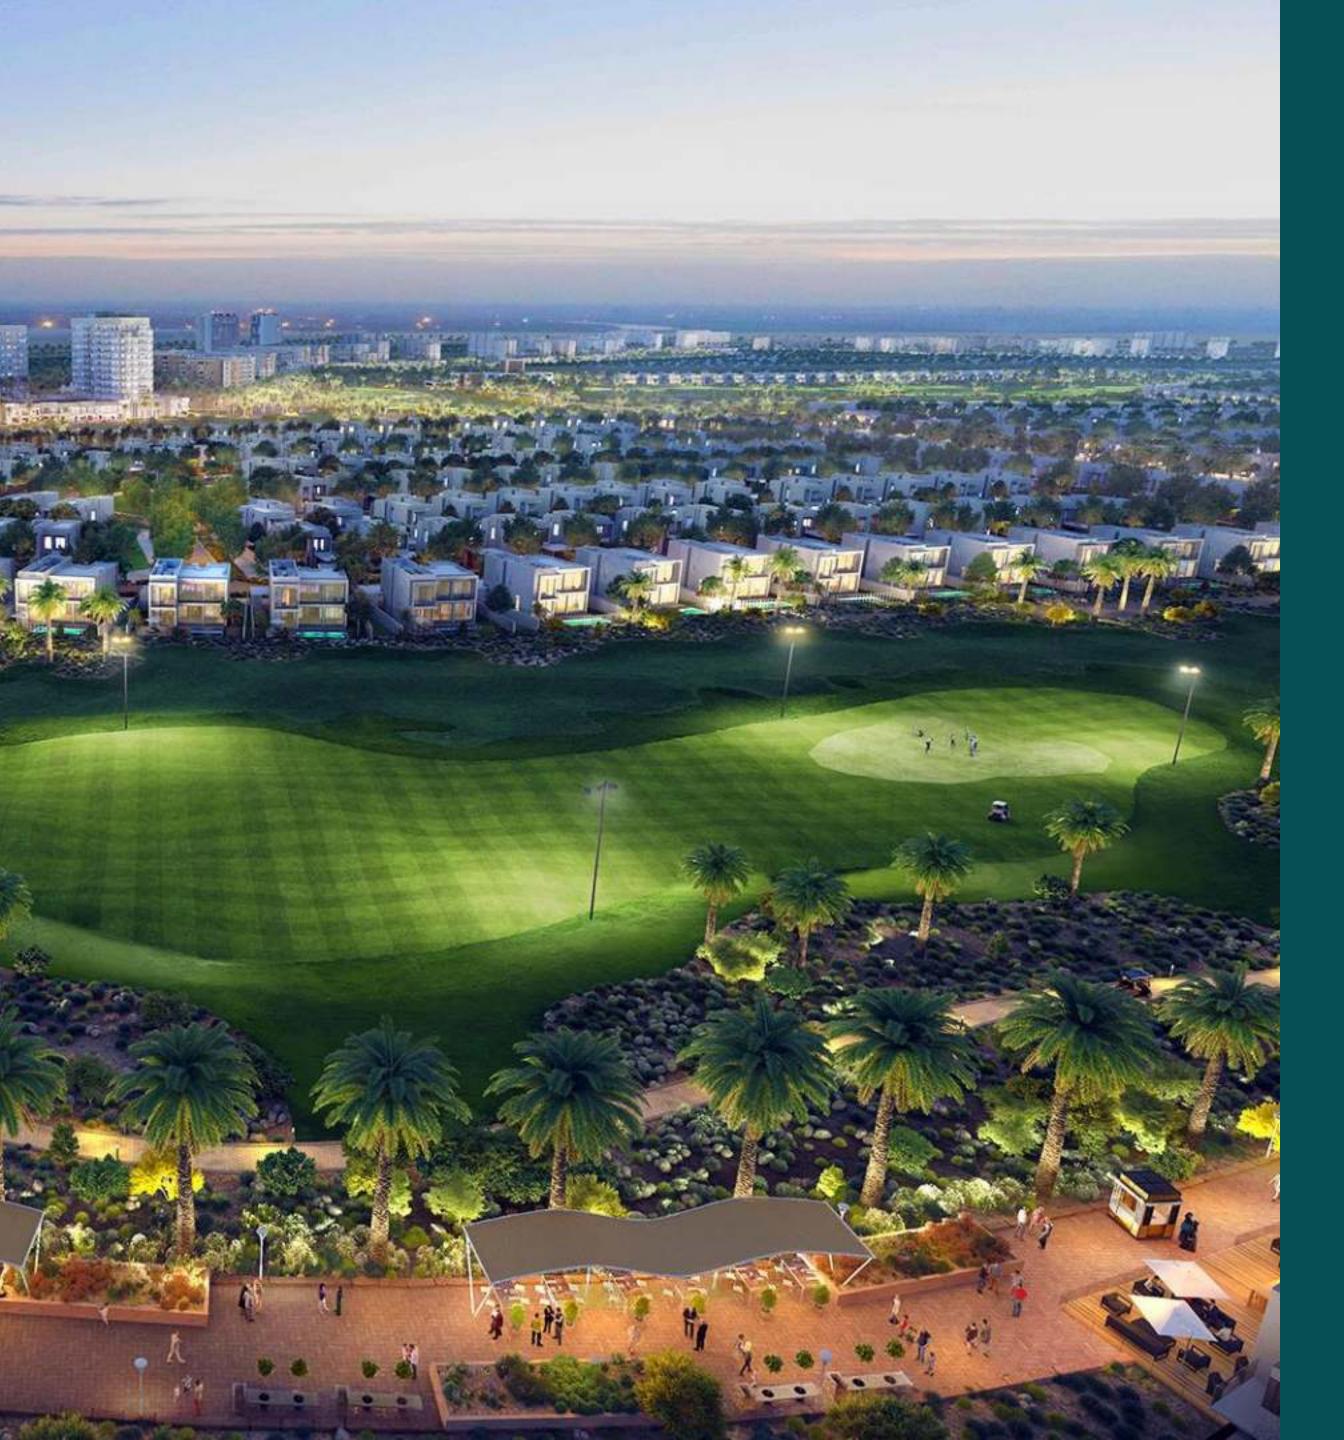

#### GOLF COURSE

| Pristine Fairways             |                                            |
|-------------------------------|--------------------------------------------|
| Immaculately Manicured Greens |                                            |
| Clubhouse                     | <b>\$</b>                                  |
| World-class Facilities        | 100 de |
| Dining Experiences            | K                                          |

# 18-HOLE CHAMPIONSHIP GOLF COURSE

Based on research by KPMG and American National Association of Realtors, golf courses have historically boosted the value of nearby properties by as much as 20%. With the 18-hole Championship Golf Course within walking distance, Expo Golf Villas are poised to deliver higher returns and strong

capital appreciation.