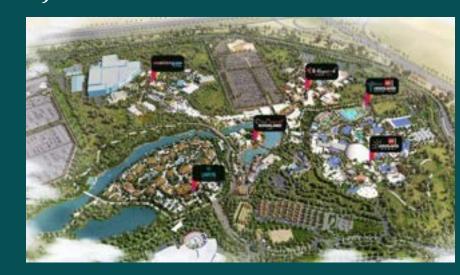

## DUBAI SOUTH

35% OF DUBAI'S GDP BY 2030

145 SQ. KM

450,000 JOBS

1 MILLION RESIDENTS

**DISTRICT 2020** 

AL MAKTOUM

LOGISTICS

OVERVIEW
KEY DEMAND GENERATORS AROUND THE SITE

AL MAKTOUM AIRPORT

DISTRICT 2020

JEBEL ALI PORT

DUBAI PARKS & RESORTS

#### OTHERS

- 1 AL MAKTOUM INTERNATONAL AIRPORT
- 2 DISTRICT 2020
- 3 LOGISTICS CITY
- 4 COMMERICIAL CITY
- 5 AVIATION CITY
- 6 JEBEL ALI FREEZONE SOUTH
- 7 JEBEL ALI INDUSTRIAL AREA
- 8 JEBEL ALI PORT & FREEZONE
- 9 DUBAI PARKS & RESORTS
- 10 DUBAI INDUSTRIAL CITY