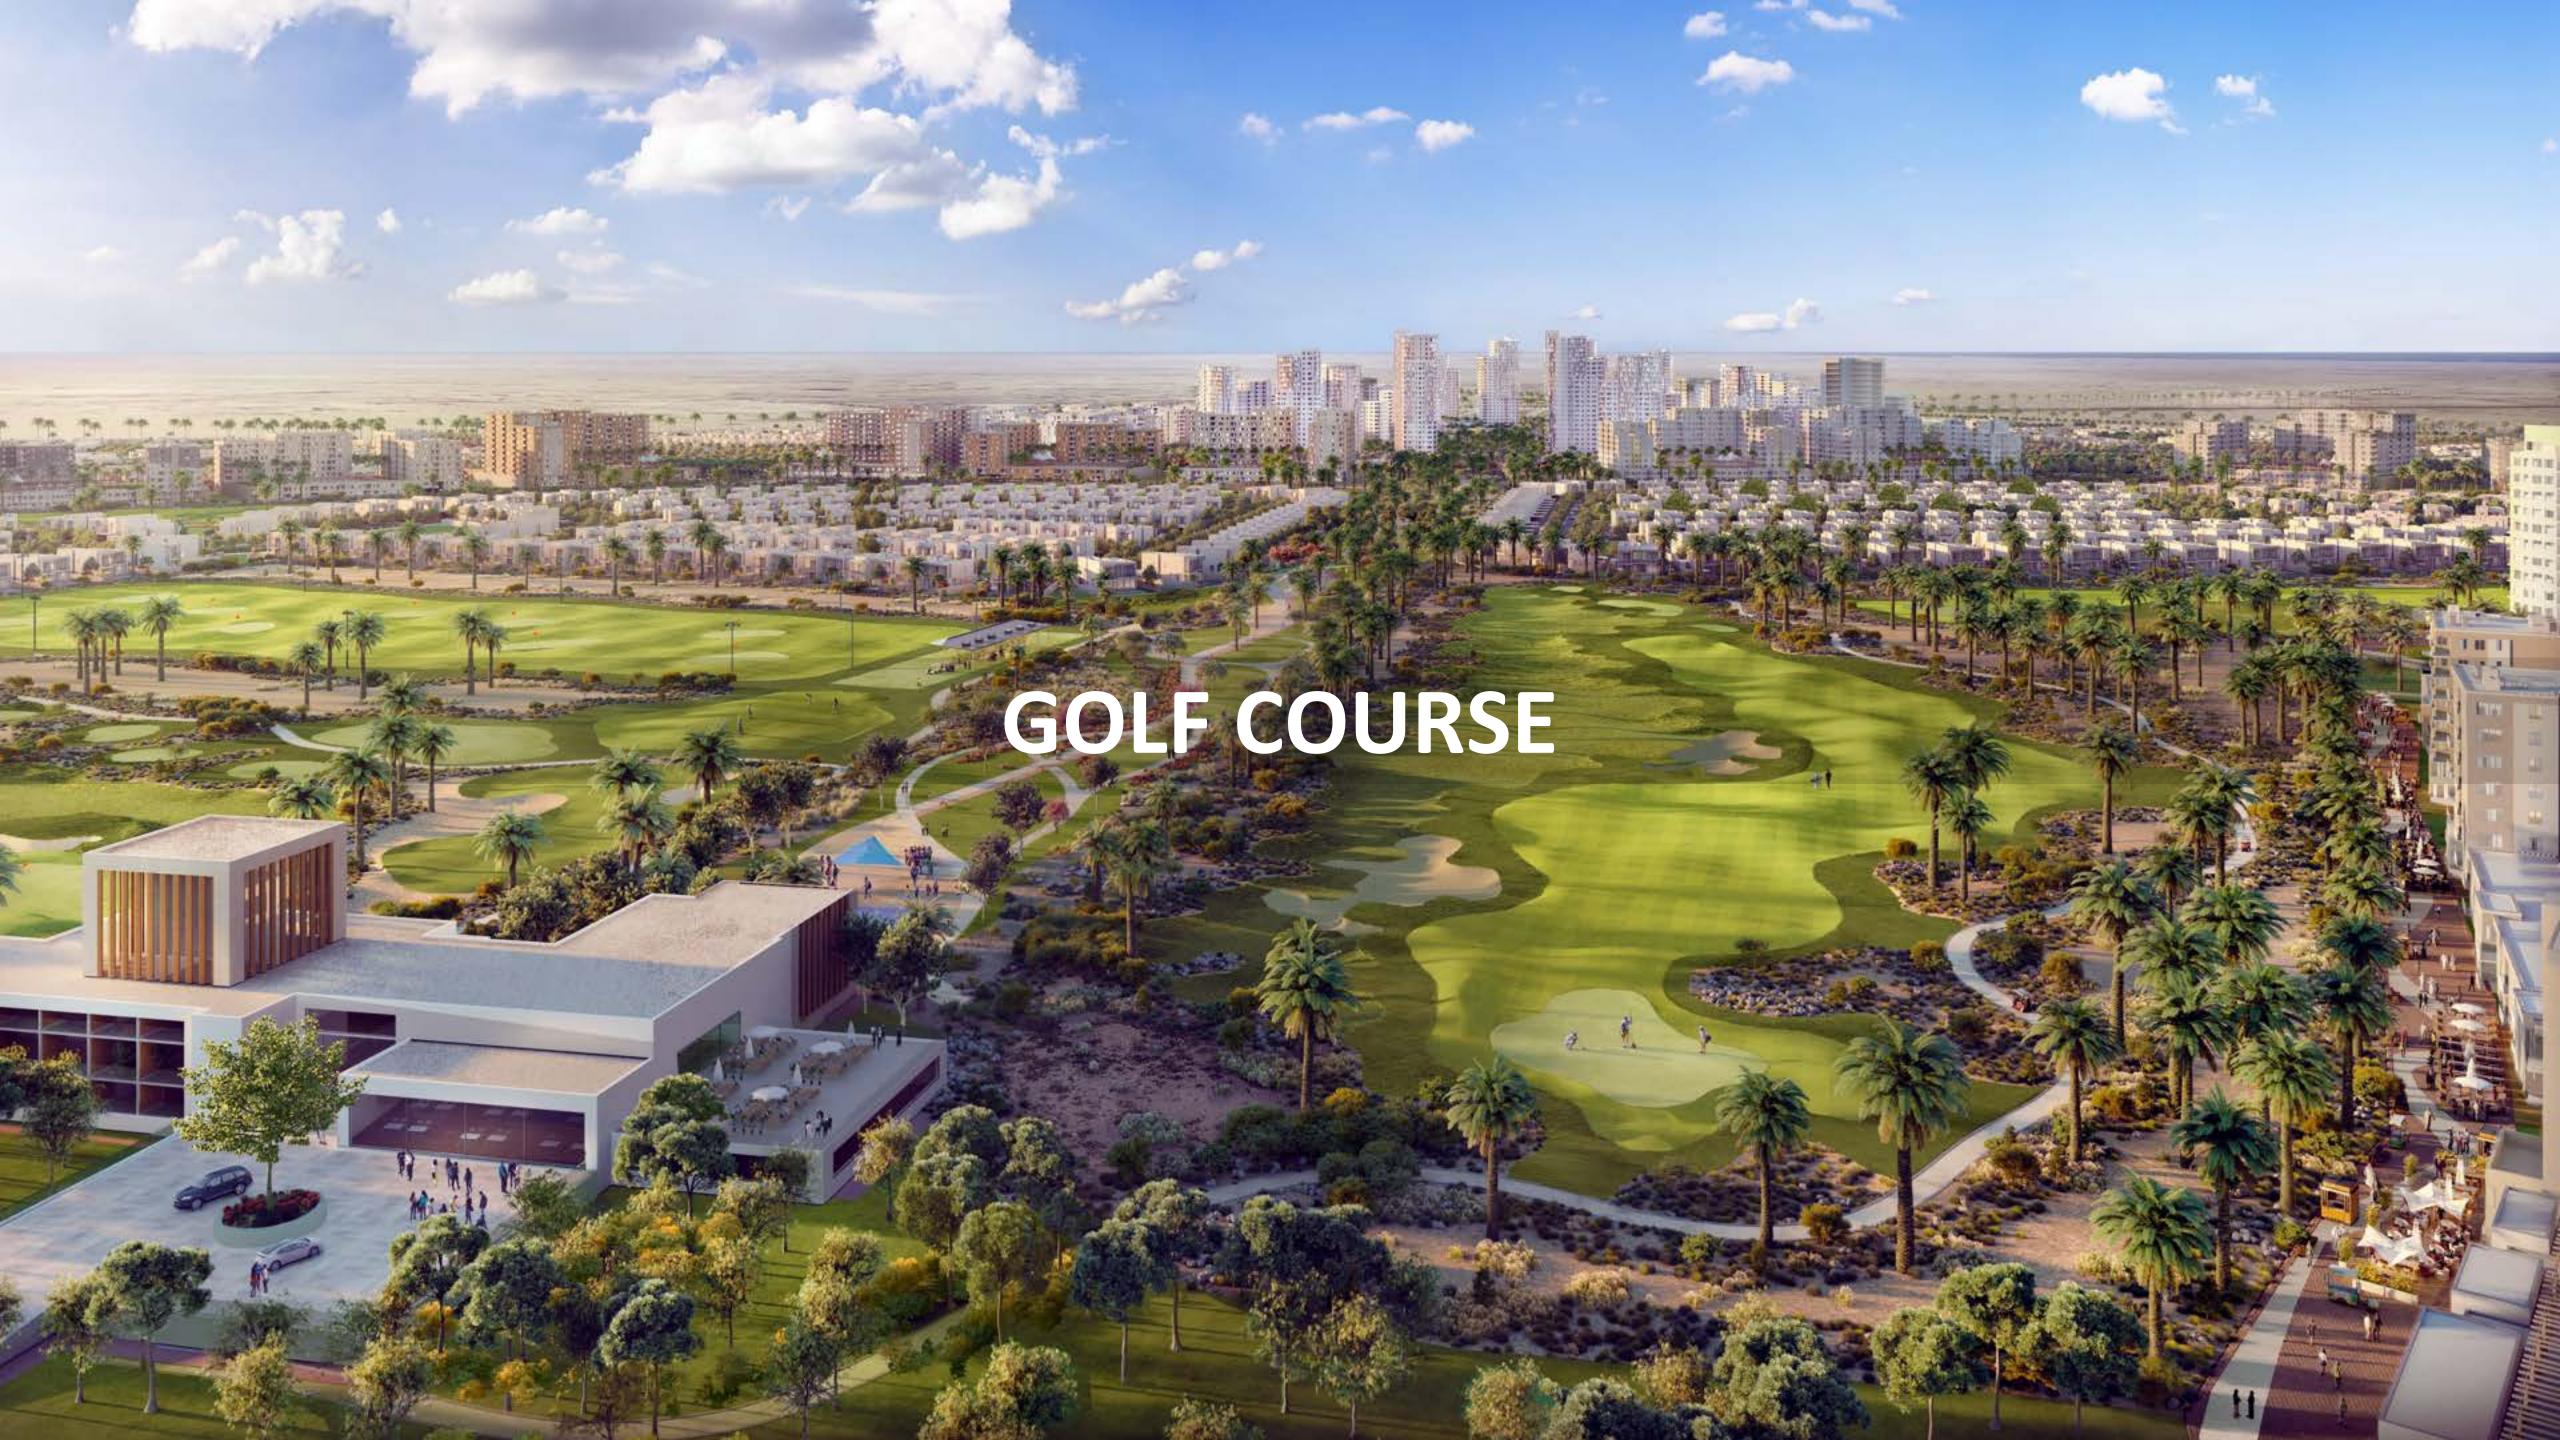

# 18-HOLE CHAMPIONSHIP GOLF COURSE

Based on research by KPMG and American National Association of Realtors, golf courses have historically boosted the value of nearby properties by as much as 20%. With the 18-hole Championship Golf Course within walking distance, Expo Golf Villas are poised to deliver higher returns and strong

capital appreciation.

#### Why Expo Golf Villas 6?

- Following five sold-out phases, Expo Golf
   Villas 6 is the sixth phase of Dubai's most in-demand villas
- A wide range of world-class amenities
- Footsteps from an 18-hole Championship
   Golf Course