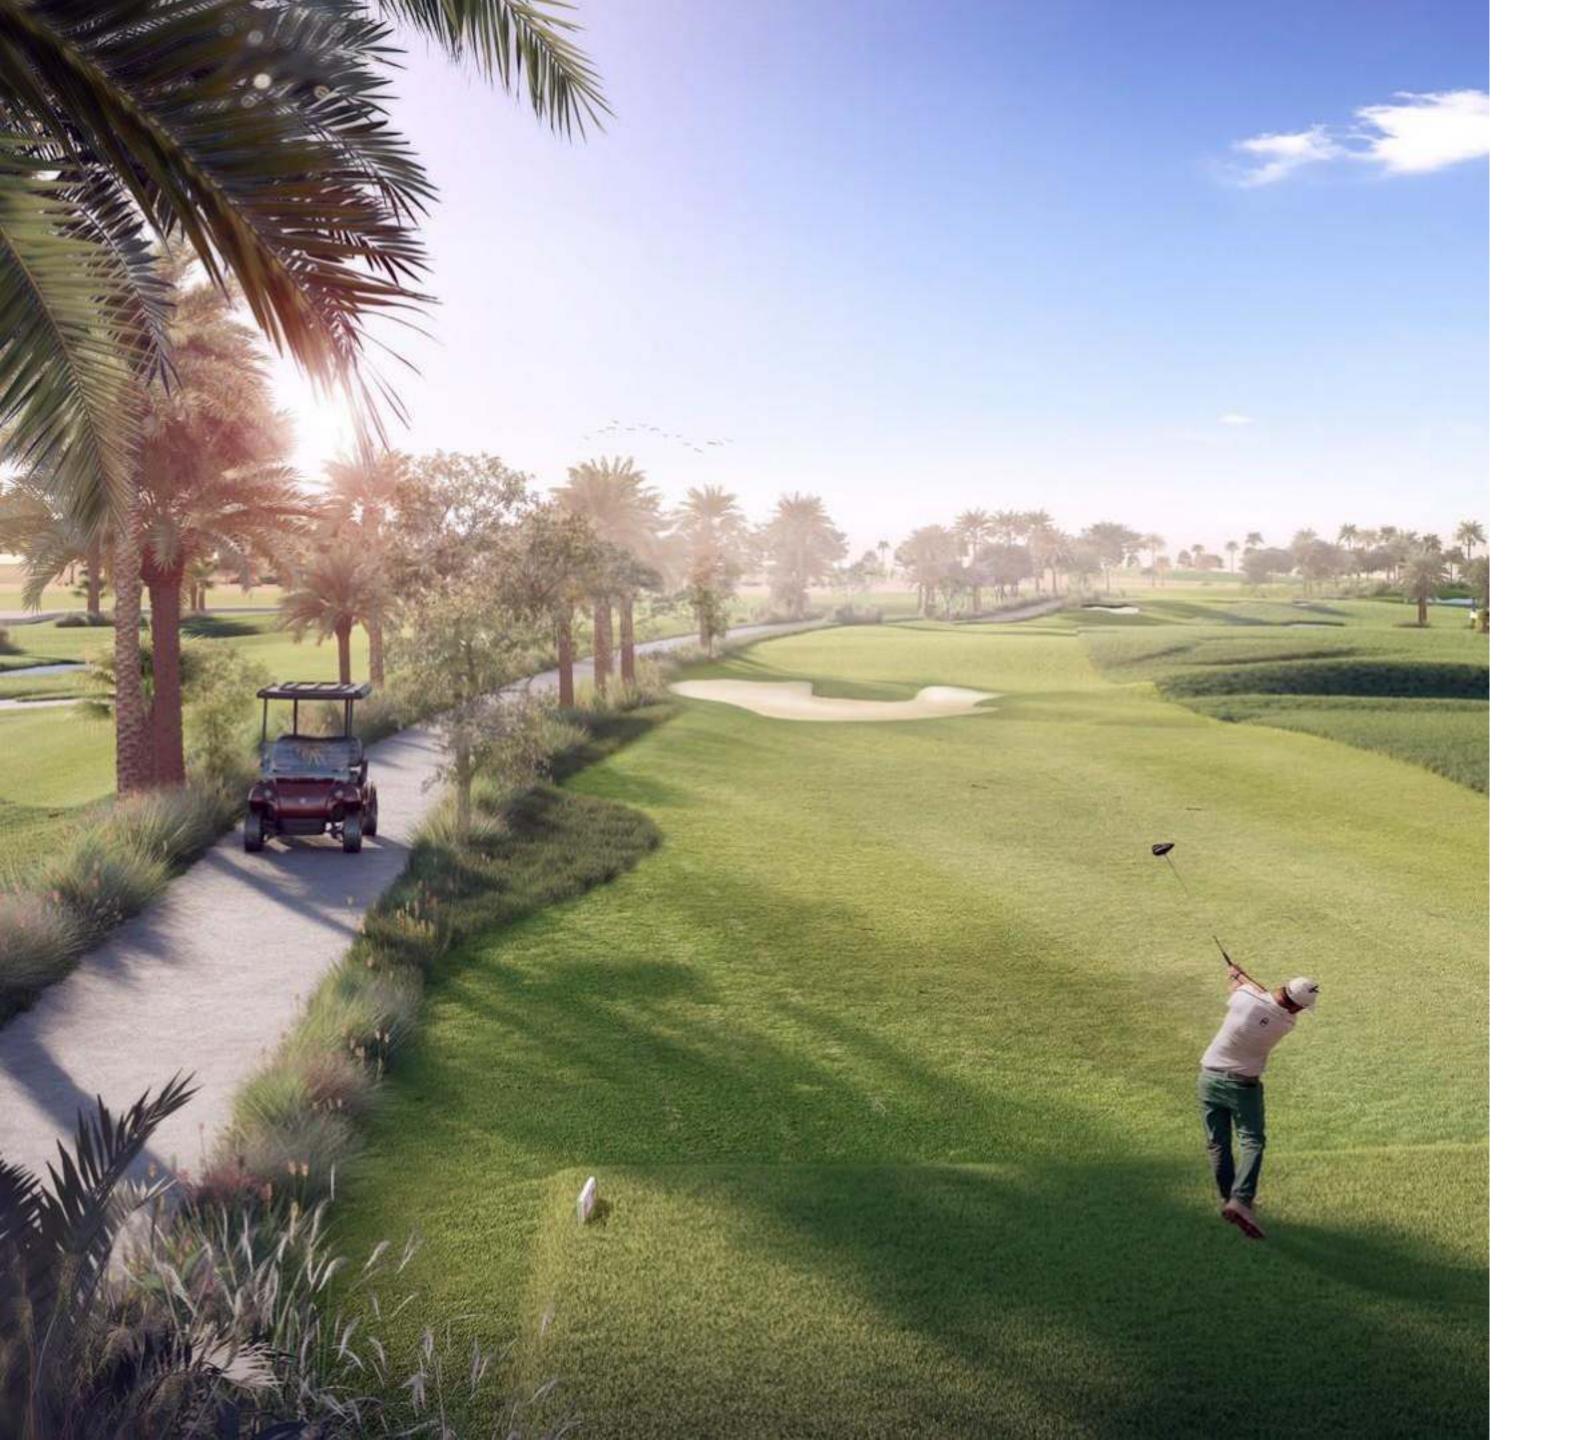

# 18-HOLE CHAMPIONSHIP GOLF COURSE

Based on research by KPMG and American National Association of Realtors, golf courses have historically boosted the value of nearby properties by as much as 20%. With the 18-hole Championship Golf Course within walking distance, Expo Golf Villas are poised to deliver higher returns and strong

capital appreciation.

#### Why Expo Golf Villas 6?

- Following five sold-out phases, Expo Golf
   Villas 6 is the sixth phase of Dubai's most in-demand villas
- A wide range of world-class amenities
- Footsteps from an 18-hole Championship
   Golf Course