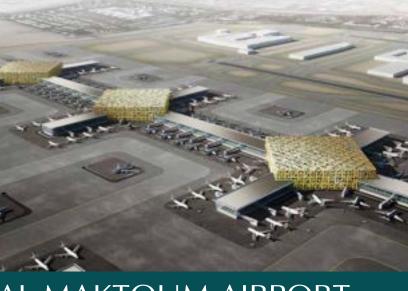

# AL MAKTOUM INTERNATIONAL AIRPORT

Al Maktoum International Airport is a global hub in the making. Located a mere 8 hours' flight time away for two-thirds of the world's population, it will greatly benefit from Dubai's hassle-free visa system.

| Passenger capacity of 220m per year        | فرقرق     |
|--------------------------------------------|-----------|
| Executive Jet Terminal                     | $\gtrsim$ |
| Clubhouse                                  |           |
| Cargo capacity of 16m tons per year        | 000       |
| Air-Sea connectivity achievable in 4 hours | 0000/     |