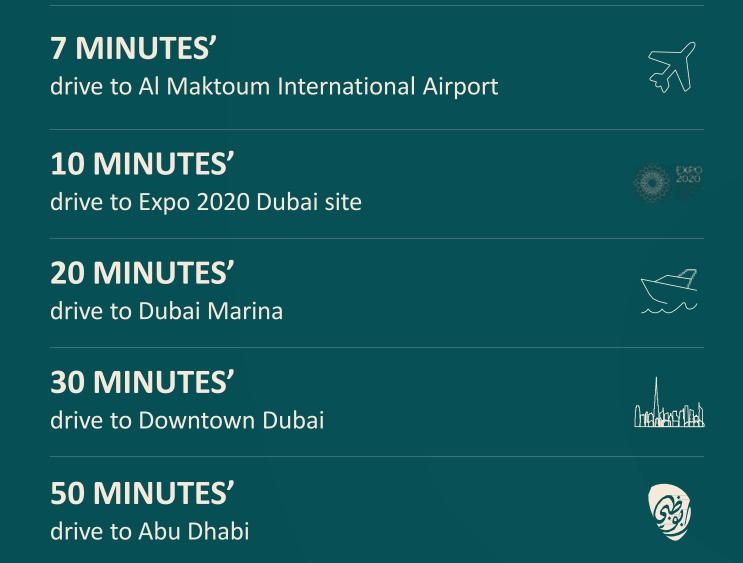

#### Location & Views

- Beautiful views of inviting shared spaces, lush
   Located at the heart of a vibrant community parks and pristine green lawns
- 7 mins' drive to Al Maktoum Int' Airport; 20 mins' drive to Dubai Marina; 30 mins' drive to
- 4 10 mins from District 2020, the future vision of the Expo 2020 Dubai site