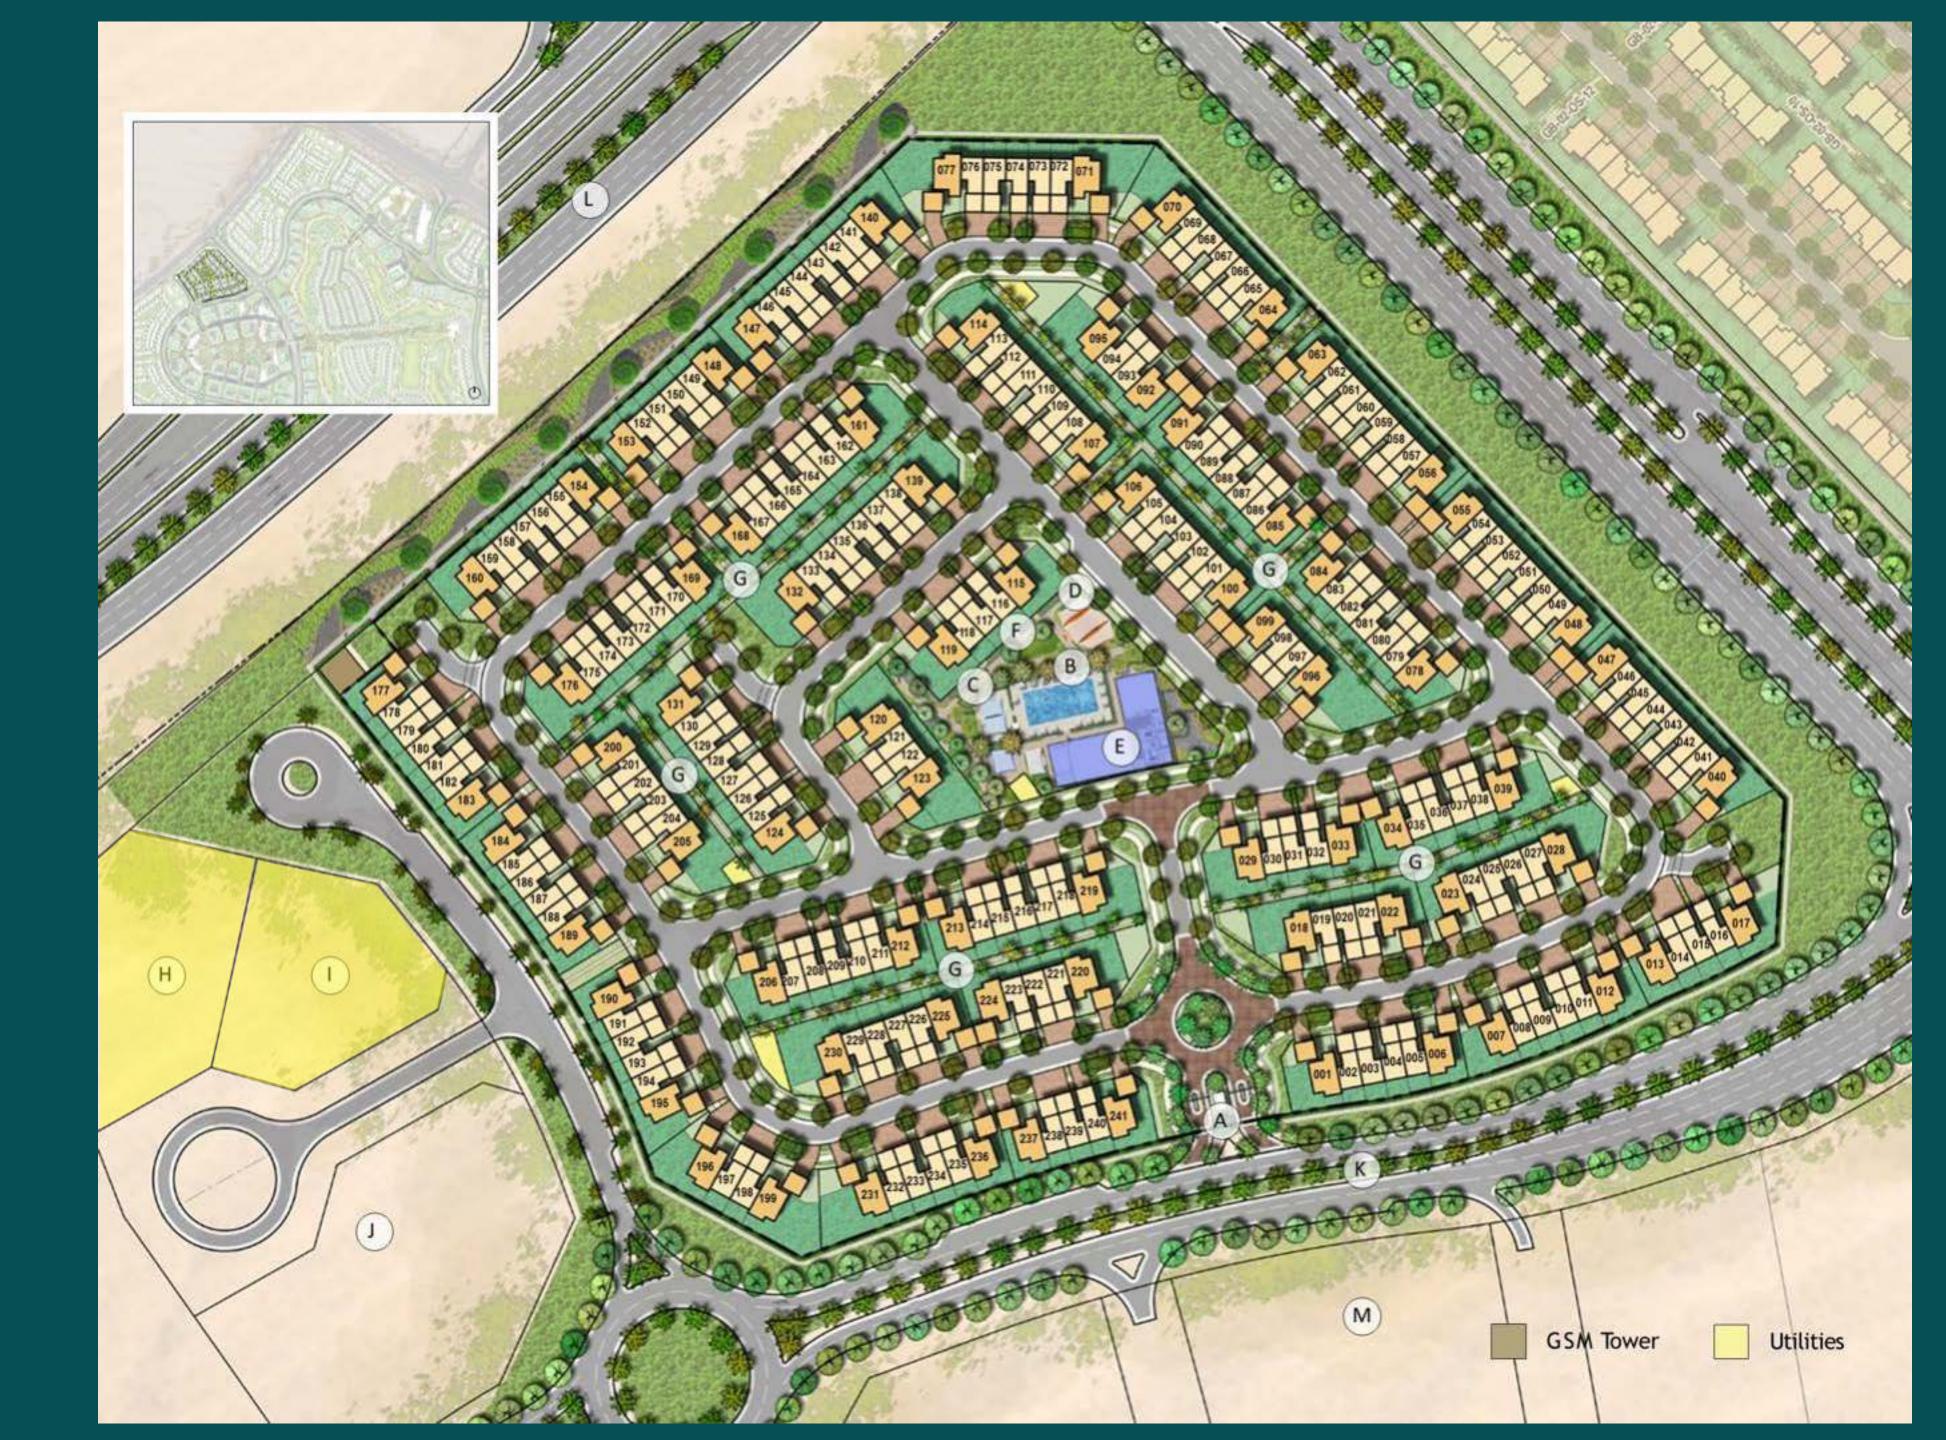

### A PERFECTLY POSITIONED COMMUNITY

- A Gatehouse
- B Pool
- C Kid's Pool
- D Play Area
- E Clubhouse
- F Park
- G Sikka
- H Clinic
- Nursery
- J Mosque
- K Boulevard
- L Local External Road
- M Future Residential Apartments
- 3 Bedroom Unit
- 4 Bedroom Unit

#### Facts

- 241 units: 3 and 4-bedroom villas
- Private balconies
- School, Clinic, and Nursery nearby