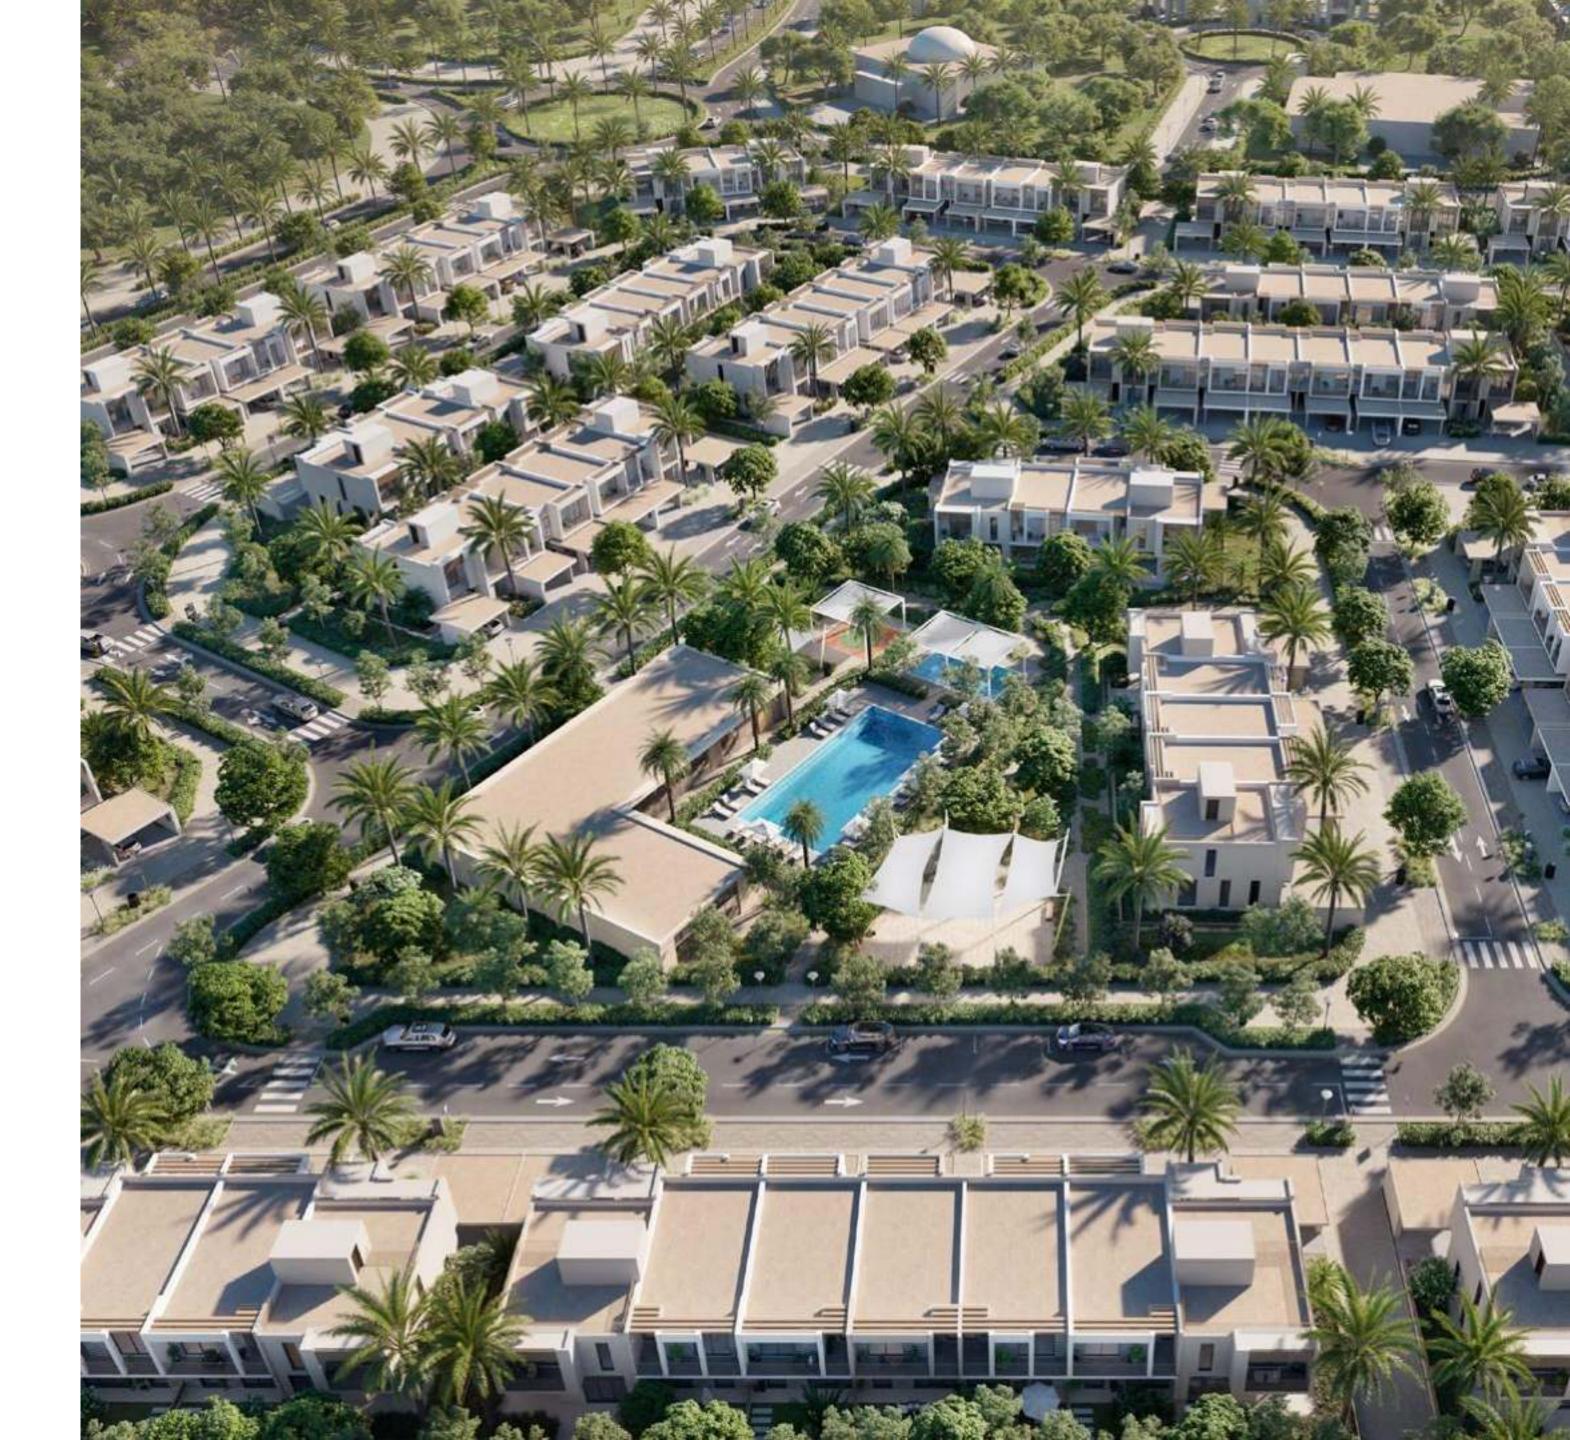

### A PERFECTLY POSITIONED COMMUNITY

- A Gatehouse
- B Pool
- C Kid's Pool
- D Play Area
- E Clubhouse
- F Park
- G Sikka
- H Clinic
- Nursery
- J Mosque
- K Boulevard
- L Local External Road
- M Future Residential Apartments
- 3 Bedroom Unit
- 4 Bedroom Unit

# AT THE HEART OF A VIBRANT COMMUNITY

| Retail Centre  | 0          |
|----------------|------------|
| Golf Course    | <u></u>    |
| Community Park | <b>₹</b> ₽ |
| School         |            |
| Clinic         | +          |

#### DISTRICT PARK

This sustainably designed community park offers beautifully landscaped spaces for various recreational activities.

Kids' Play Areas

Retail Plaza & Kiosks

Skate Park & Multi-Purpose Court