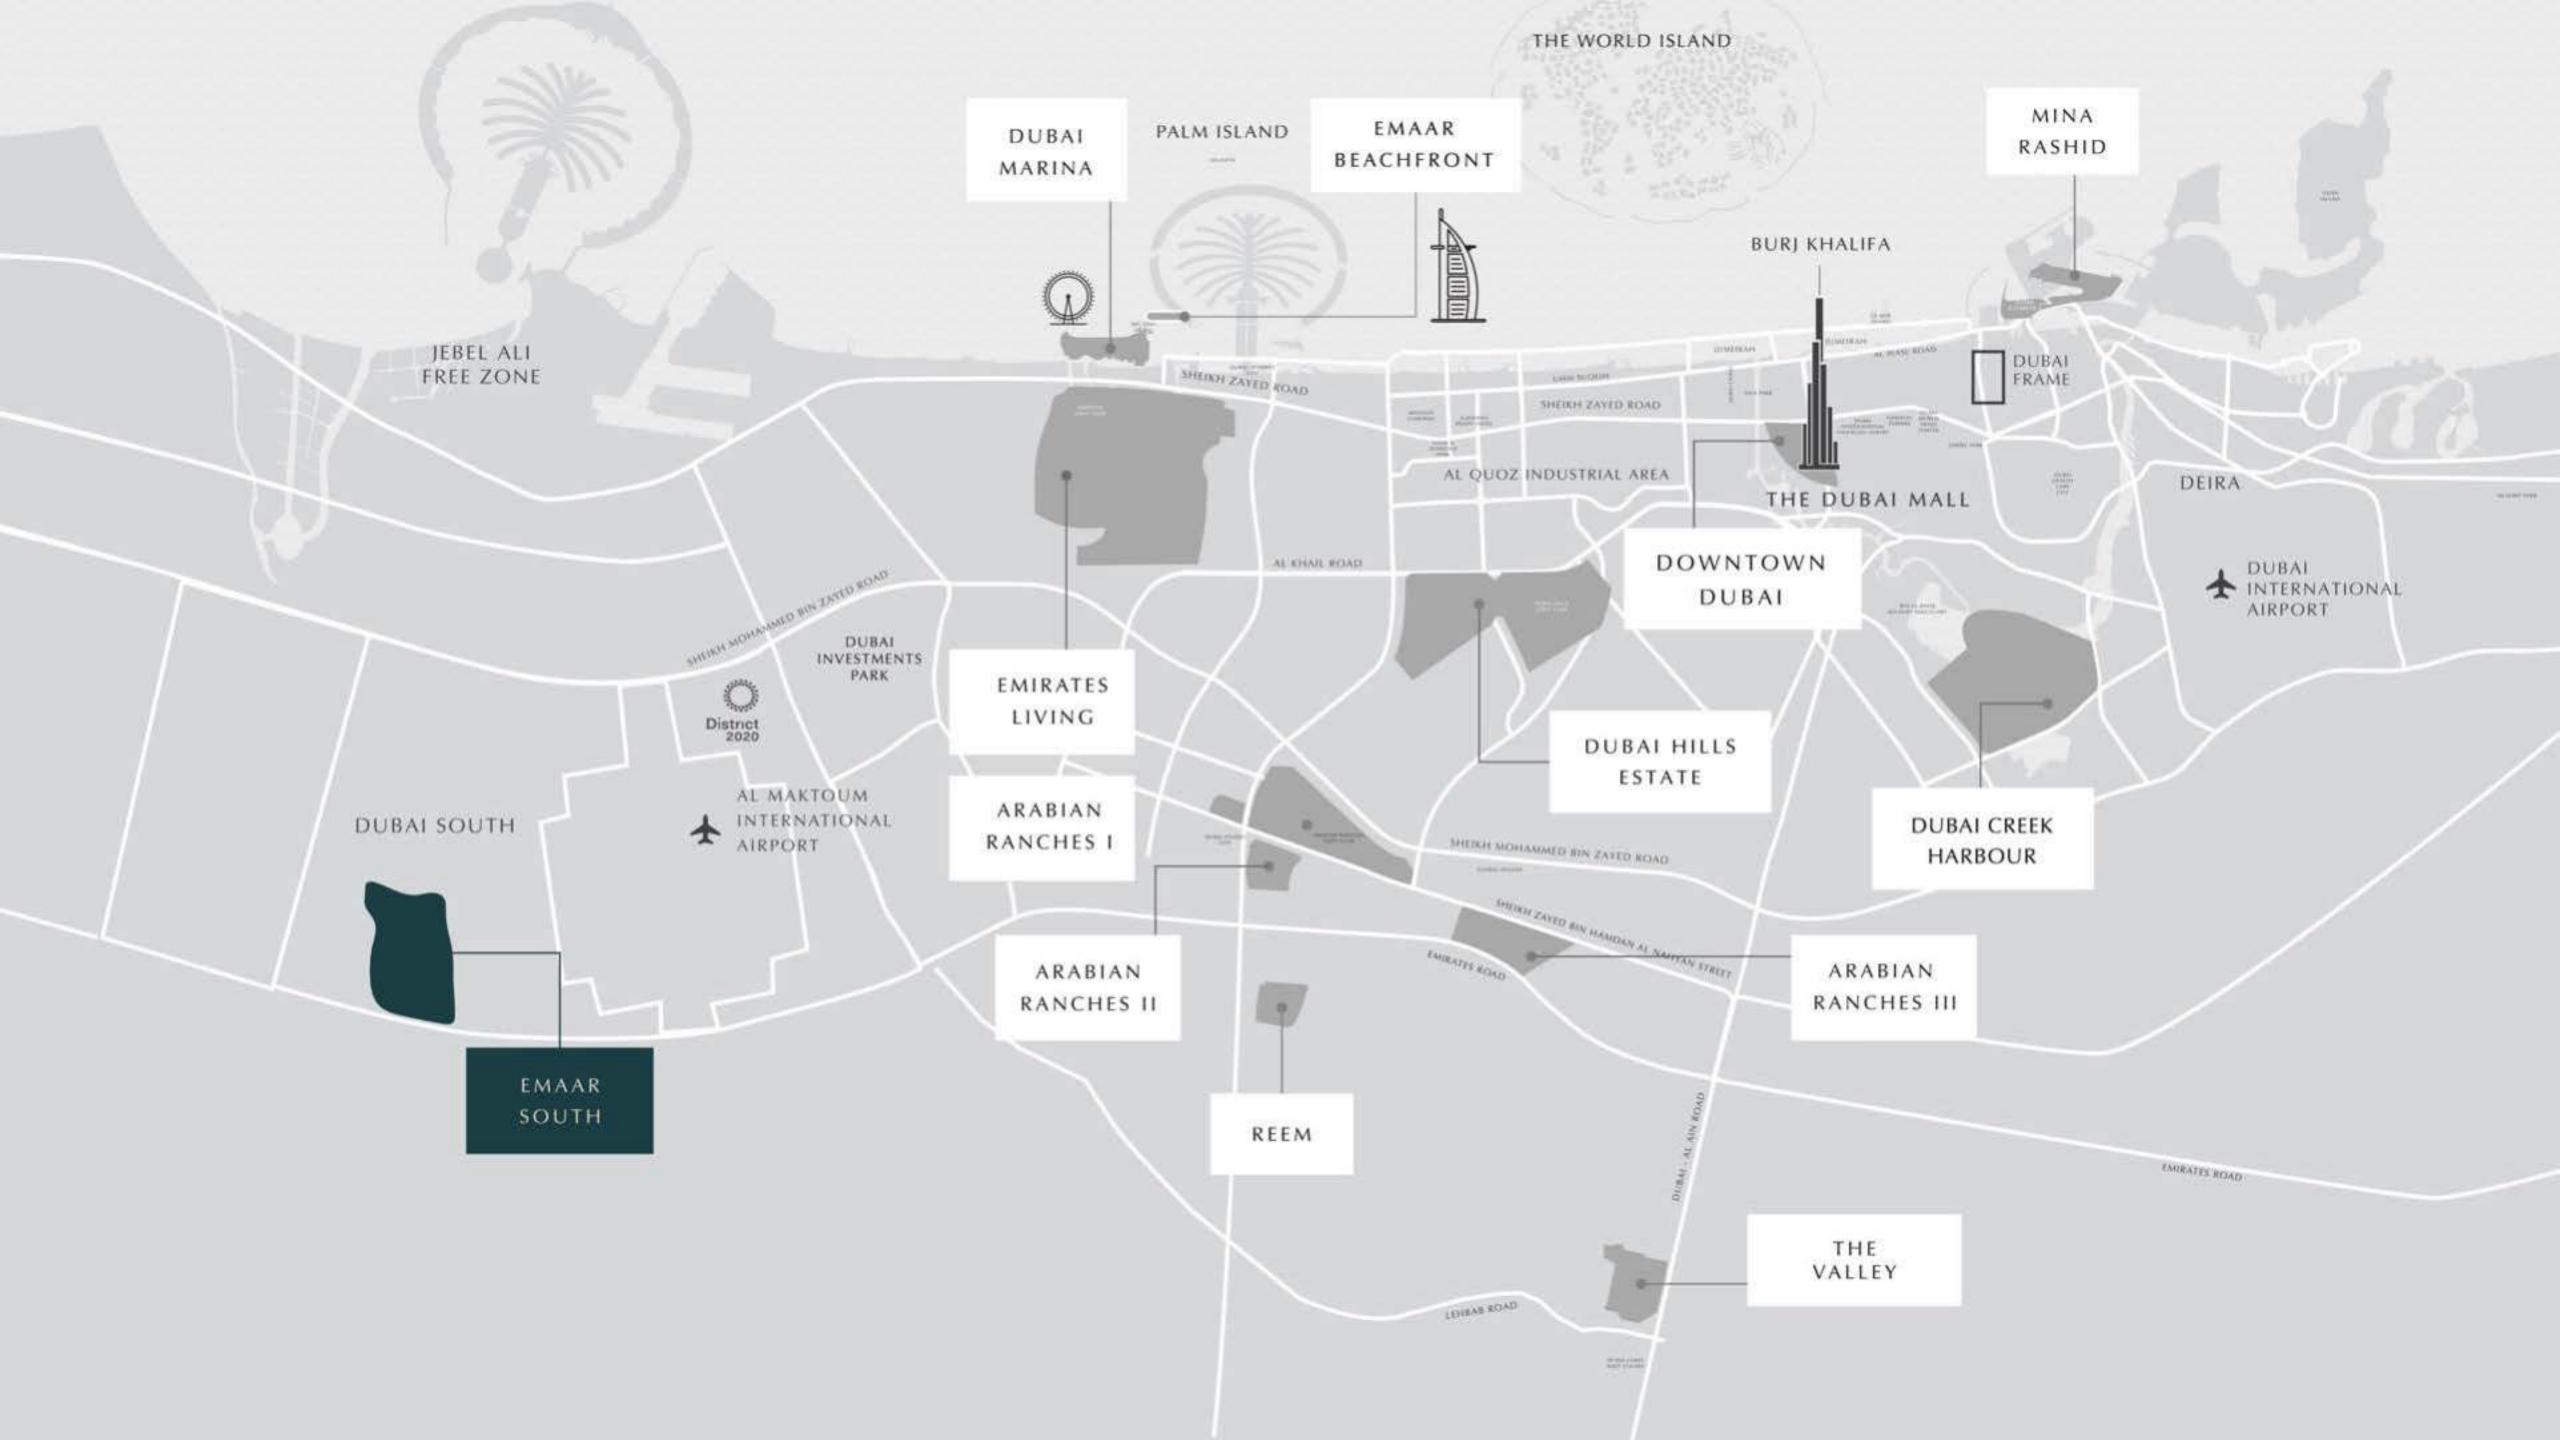

# LOCAL COMMUNITY WITH A GLOBAL GATEWAY

Emaar South offers easy access to the Expo 2020 Dubai site, Al Maktoum International Airport and Dubai's most popular attractions and business hubs, via the adjacent boulevard and a major highway.

#### The Community

A local community with a global gateway, Emaar South offers easy access to District 2020, Al Maktoum International Airport and Dubai's most popular attractions and business hubs, via the adjacent boulevard and a major highway.

#### Location & Views

- Beautiful views of inviting shared spaces, lush
   Located at the heart of a vibrant community parks and pristine green lawns
- 7 mins' drive to Al Maktoum Int' Airport; 20 mins' drive to Dubai Marina; 30 mins' drive to
- 4 10 mins from District 2020, the future vision of the Expo 2020 Dubai site