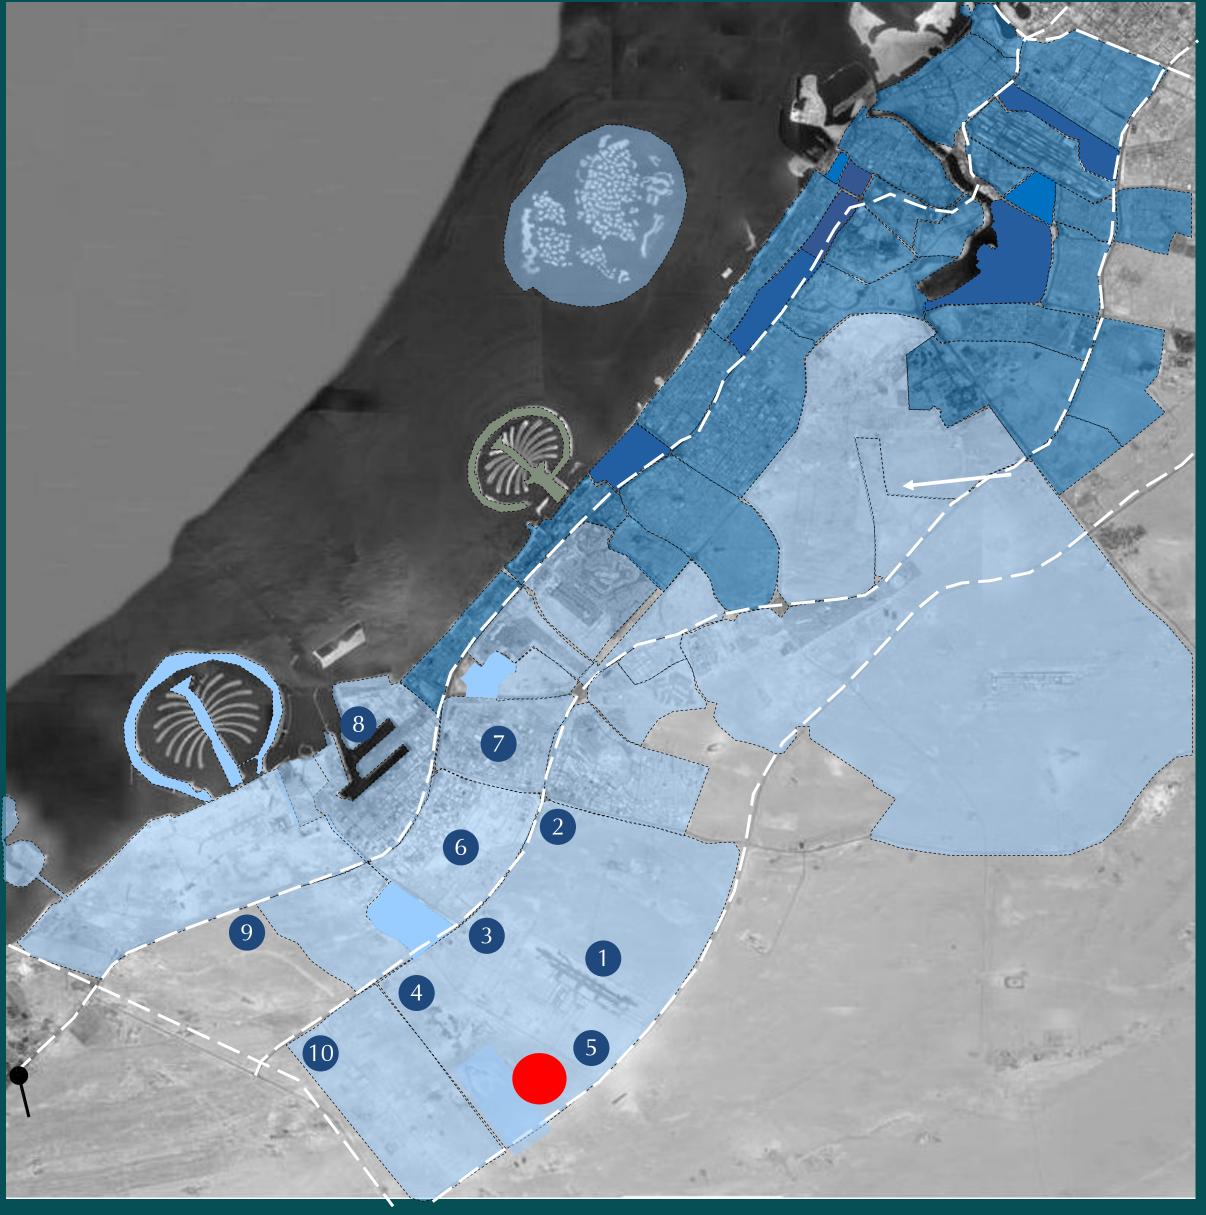

#### AN IDEAL LOCATION

# LOCAL COMMUNITY WITH A GLOBAL GATEWAY

Emaar South offers easy access to the Expo 2020 Dubai site, Al Maktoum International Airport and Dubai's most popular attractions and business hubs, via the adjacent boulevard and a major highway.