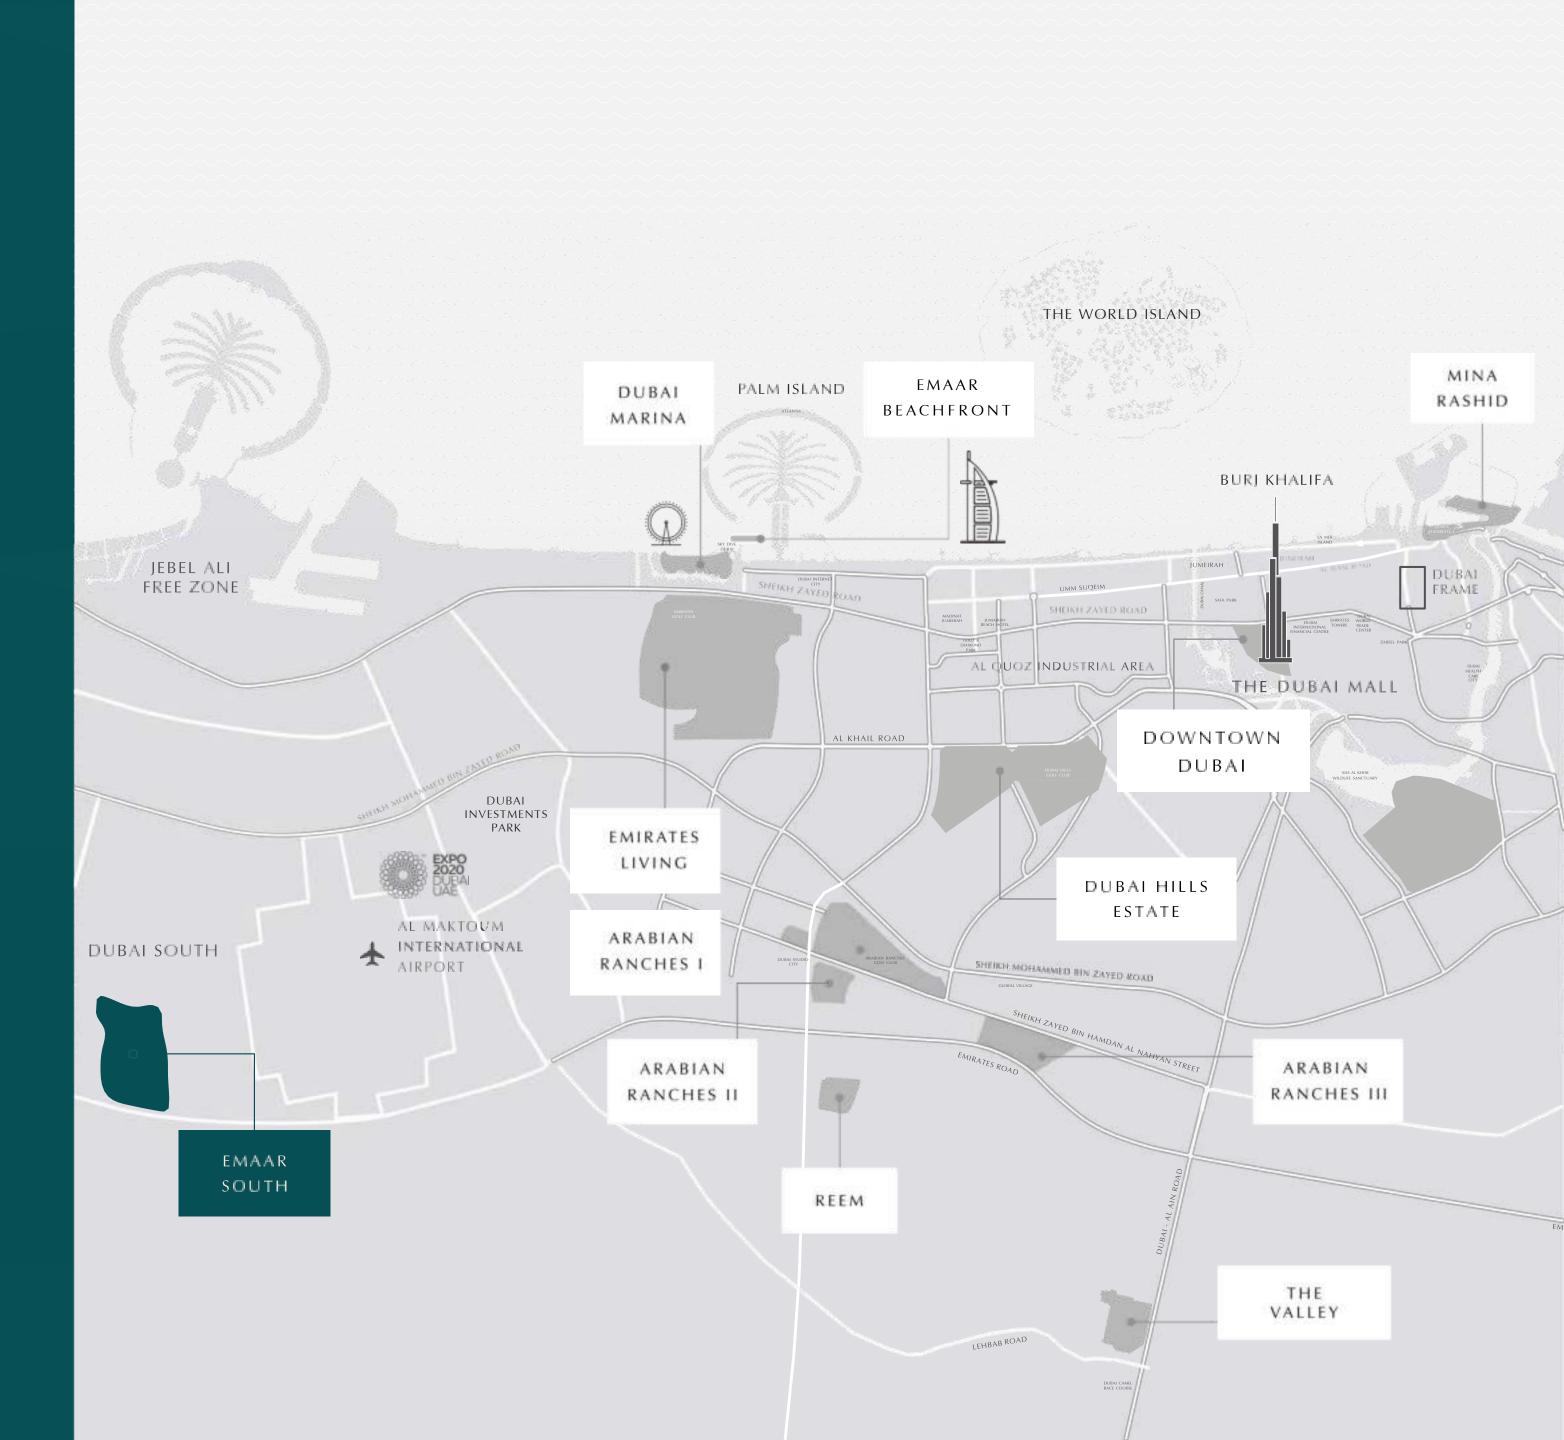

# LOCAL COMMUNITY WITH A GLOBAL GATEWAY

Emaar South offers easy access to the Expo 2020 Dubai site, Al Maktoum International Airport and Dubai's most popular attractions and business hubs, via the adjacent boulevard and a major highway.

#### The Community

A local community with a global gateway, Emaar South offers easy access to District 2020, Al Maktoum International Airport and Dubai's most popular attractions and business hubs, via the adjacent boulevard and a major highway.

#### Location & Views

- Beautiful views of inviting shared spaces, lush
   Located at the heart of a vibrant community parks and pristine green lawns
- 7 mins' drive to Al Maktoum Int' Airport; 20 mins' drive to Dubai Marina; 30 mins' drive to
- 4 10 mins from District 2020, the future vision of the Expo 2020 Dubai site