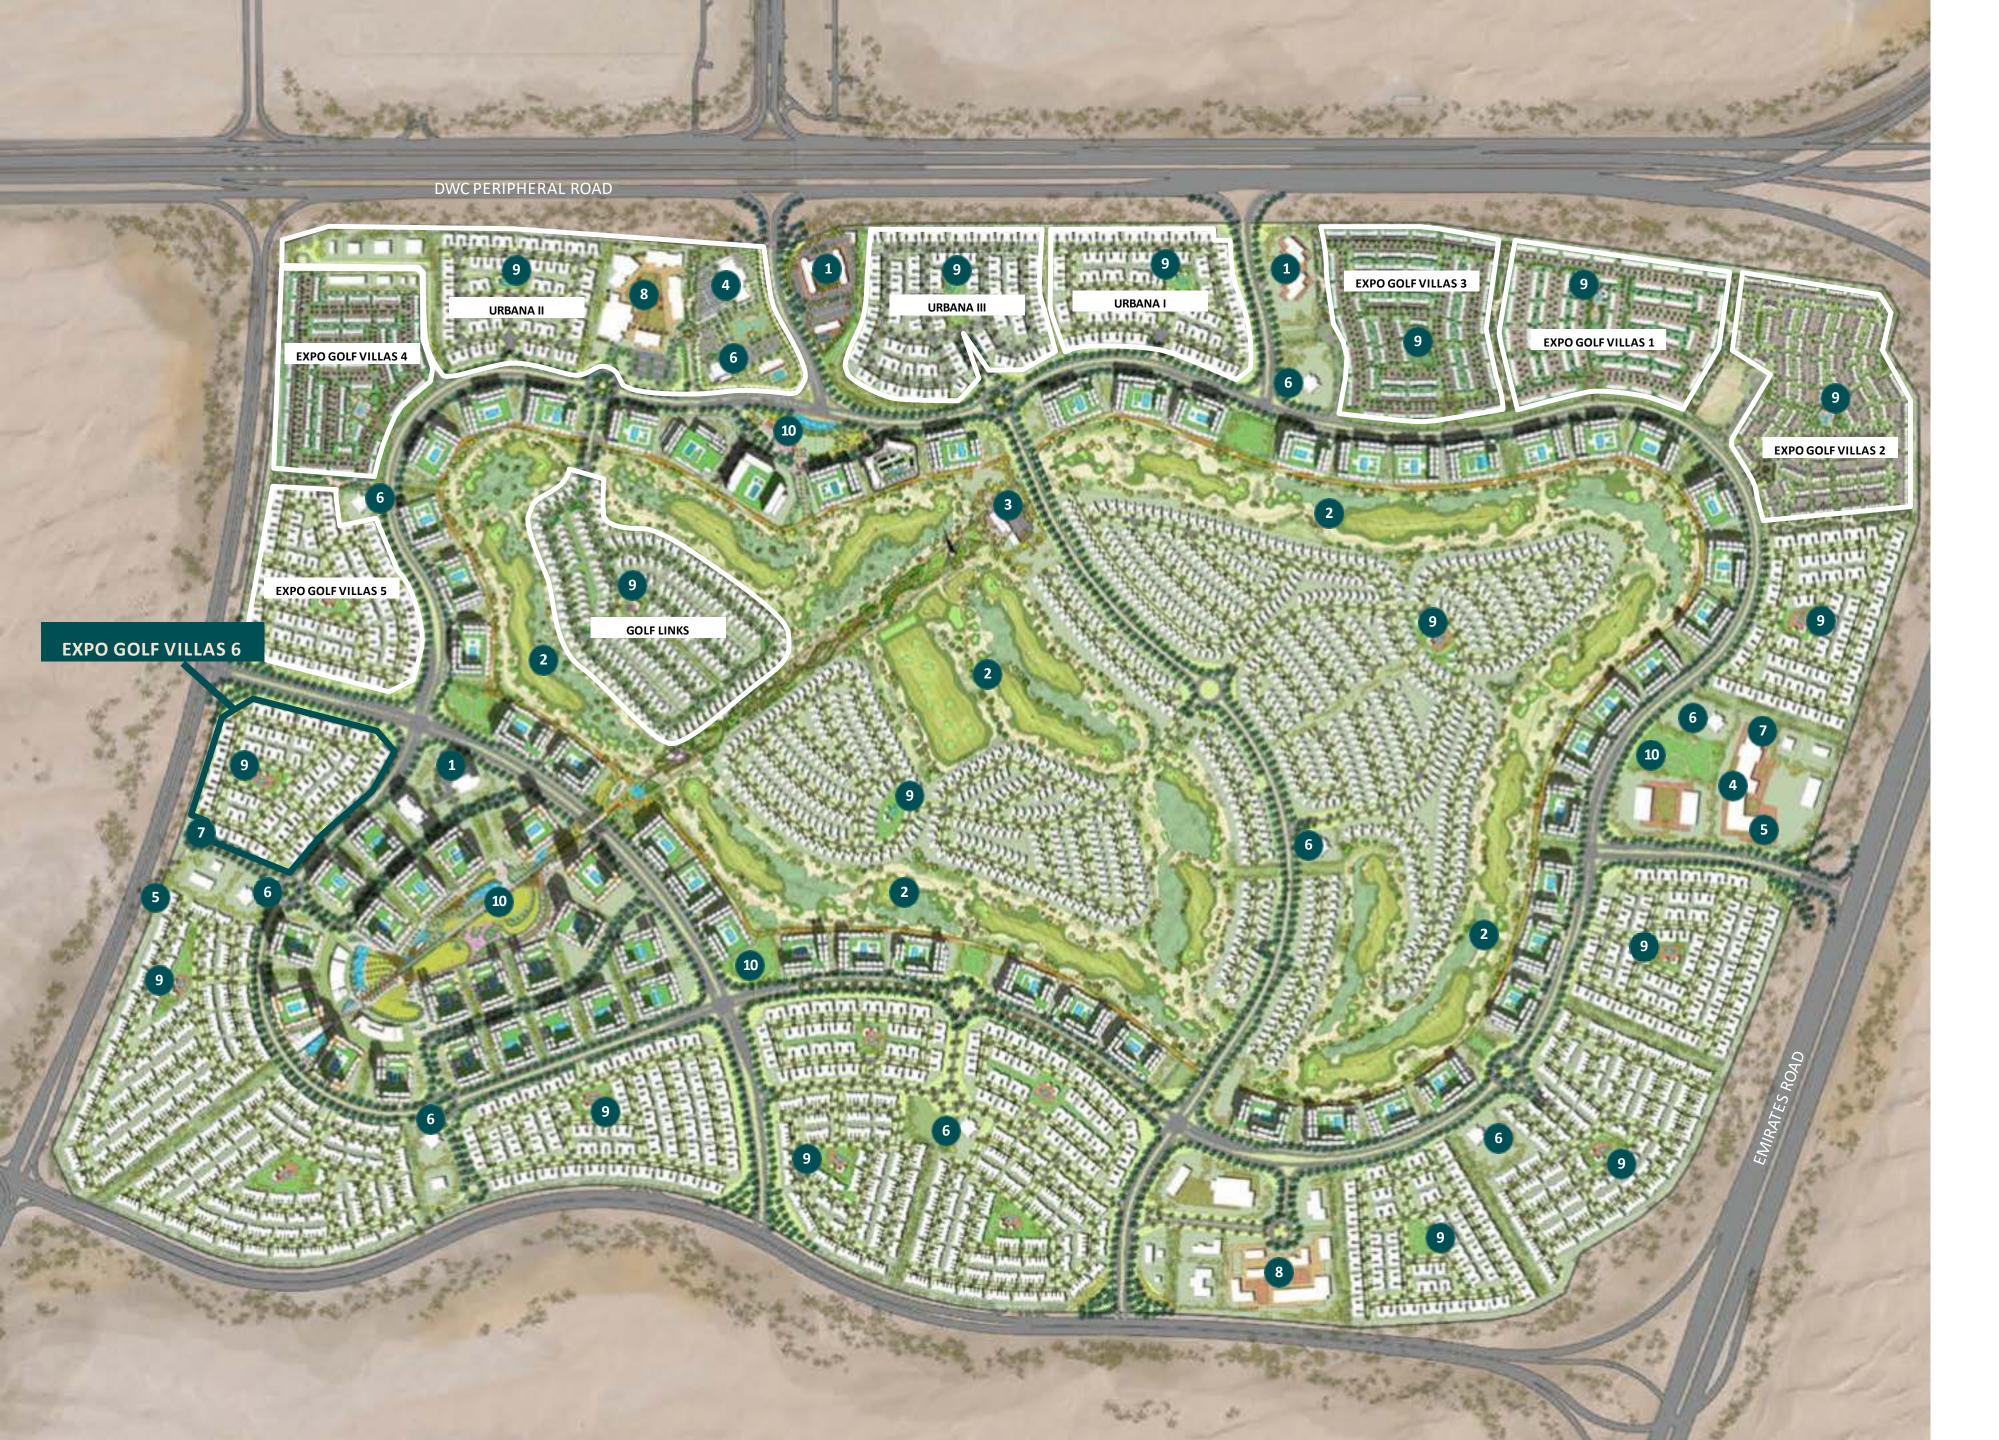

#### **MASTERPLAN**

- 1 Hotel
- 2 Golf Course
- 3 Golf Clubhouse
- 4 Retail
- 5 Clinic
- 6 Mosque
- 7 Nursery
- 8 K-12 School
- 9 Community Park
- 10 District Park

### A PERFECTLY POSITIONED COMMUNITY

- A Gatehouse
- B Pool
- C Kid's Pool
- D Play Area
- E Clubhouse
- F Park
- G Sikka
- H Clinic
- Nursery
- J Mosque
- K Boulevard
- L Local External Road
- M Future Residential Apartments
- 3 Bedroom Unit
- 4 Bedroom Unit

# AT THE HEART OF A VIBRANT COMMUNITY

| Retail Centre  | 0          |
|----------------|------------|
| Golf Course    | <u></u>    |
| Community Park | <b>₹</b> ₽ |
| School         |            |
| Clinic         | +          |